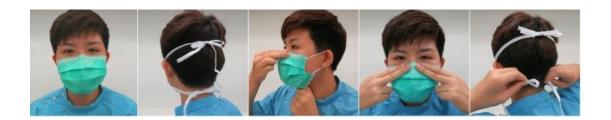

## Οδηγίες εφαρμογής

- επιλογή του σωστού μεγέθους
- εφαρμογή της υγιεινής των χεριών πριν την τοποθέτηση της μάσκας
- εφαρμογή της μάσκας στο πρόσωπο έτσι ώστε να καλύπτει πλήρως τη μύτη, το στόμα και το πηγούνι (σταθερά, χωρίς κενά)
- πίεση του μεταλλικού στοιχείου στη ράχη της μύτης
- ασφάλιση με τα κορδόνια στη μεσότητα του πίσω μέρους της κεφαλής και του λαιμού.
  Εάν πρόκειται για μάσκα με ελαστικούς βρόγχους αυτοί εφαρμόζονται γύρω από τα αυτιά
- αποφυγή επαφής της μάσκας μετά την τοποθέτηση, αλλιώς εφαρμογή της υγιεινής των χεριών πριν και μετά την επαφή
- αφαίρεση της μάσκας πιάνοντας μόνο τα κορδόνια πρώτα από κάτω και μετά από πάνω. Εάν πρόκειται για μάσκα με ελαστικούς βρόγχους αφαιρείται πιάνοντας ταυτόχρονα τους βρόγχους, προσοχή!
- απόρριψη στον ειδικό κάδο για μολυσματικά αντικείμενα
- εφαρμογή της υγιεινής των χεριών
- αποφυγή επαναχρησιμοποίησης της μάσκας (είναι μιας χρήσης)
- αφαίρεση, απόρριψη και αλλαγή στην περίπτωση που είναι ρυπαρή ή κατεστραμμένη