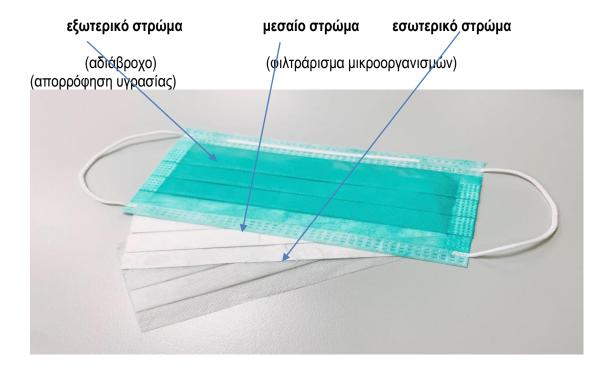

## Περιγραφή των στρωμάτων της απλής χειρουργικής μάσκας

Το εξωτερικό στρώμα της μάσκας είναι χρωματιστό και απωθεί τα υγρά έτσι ώστε στην περίπτωση εκτίναξης αίματος ή άλλων βιολογικών υγρών αυτά να μην εισέλθουν στο ανώτερο αναπνευστικό σύστημα. Αν αυτή η πλευρά τοποθετηθεί προς τα μέσα οι υδρατμοί που παράγονται από την εκπνοή παραμένουν επάνω της και δημιουργούν αίσθημα πνιγμονής. Το εσωτερικό στρώμα είναι άσπρο και σκοπό έχει να απορροφά τους υδρατμούς της εκπνοής. Το φιλτράρισμα των μικροοργανισμών γίνεται από το μεσαίο στρώμα το οποίο δεν είναι ορατό.