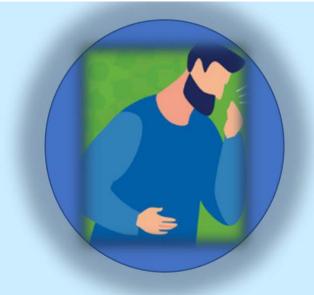

## ΟΔΗΓΙΕΣ ΓΙΑ ΤΗ ΣΩΣΤΗ ΧΡΗΣΗ ΜΑΣΚΑΣ

Οι αναπνευστικοί ιοί όπως ο κορωνοϊός μπορούν να μεταδοθούν με τον βήχα, το πτάρνισμα ή την ομιλία

Η χρήση μάσκας μπορεί να μειώσει την διασπορά της λοίμωξης στην κοινότητα ελαχιστοποιώντας την απελευθέρωση αεροσταγονιδίων από άτομα, που έχουν μολυνθεί από τον ιό

Η μη ιατρική μάσκα (μάσκα κοινότητας, κάλυμμα προσώπου, υφασμάτινη μάσκα, χειροποίητη μάσκα) δεν προορίζεται για χρήση σε δομές υγείας ή από επαγγελματίες υγείας. Χρησιμοποιείται από το ευρύ κοινό με στόχο την κάλυψη του

Διατίθεται έτοιμη στο εμπόριο, μπορεί όμως με απλό τρόπο να κατασκευαστεί και στο σπίτι, από ποικίλα υλικά, (συνήθως βαμβακερό ύφασμα ή χαρτί).

προσώπου του ατόμου, που τη φορά.