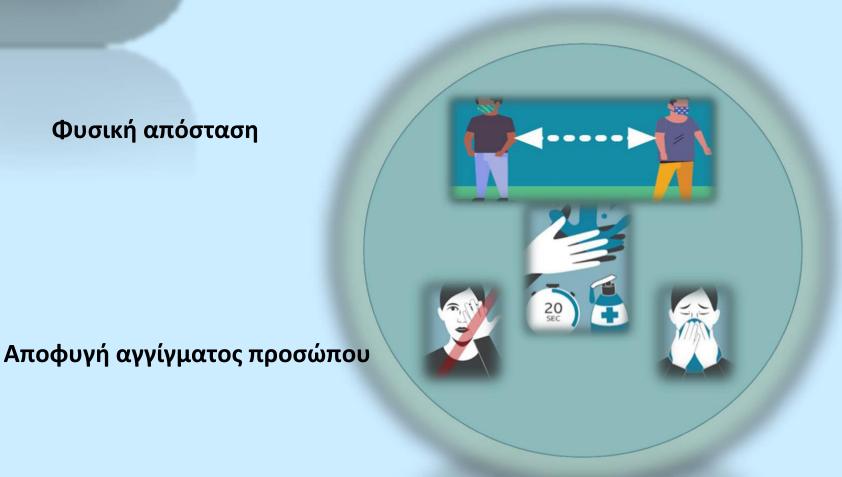

### ΠΡΟΣΟΧΗ!

Η μη ιατρική μάσκα αποτελεί συμπληρωματικό μέτρο και δεν υποκαθιστά τους βασικούς κανόνες προστασίας:

Φυσική απόσταση

Υγιεινή των χεριών

Αναπνευστική υγιεινή (πχ κάλυψη προσώπου κατά το βήχα ή πτάρνισμα με χαρτομάντηλο ή μέσα στον αγκώνα)