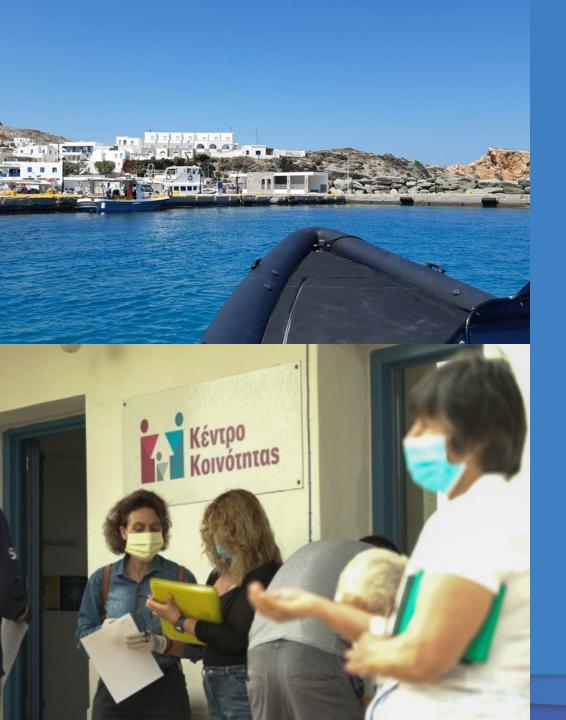

# Πλωτές Ομάδες Υγείας

## Στόχοι:

- Ενίσχυση της διάγνωσης υπόπτων/πιθανών κρουσμάτων
   COVID 19 σε κατοίκους & τουρίστες
- Ταχύτερη παρέμβαση

## Στρατηγική:

- Συνεργασία με Δήμους μικρών νησιών
- Διενέργεια διαγνωστικών μοριακών τεστ & τεστ αντισωμάτων για την ανίχνευση του ιού SARS-CoV-2 σε ευπαθείς ομάδες
- Εθελοντική συμμετοχή των ΜΚΟ για μετακίνηση κλιμακίων
   ΕΟΔΥ & μεταφορά δειγμάτων σε κυτία ασφαλείας

#### Δειγματοληψίες σε:

- Μήλο
- Κίμωλο
- Σίκινο
- Φολέγανδρο
- Κουφονήσια
- Ανάφη
- Λεβιθά

- Σχοινούσα
- Ηρακλειά
- Δονούσα
- Αμοργό
- Kivapo
- Патио
- Αγαθονήσι

- Αρκιούς
- Λειψούς
- Ψέριμο
- Τήλο
- Καστελόριζο
- Χάλκη