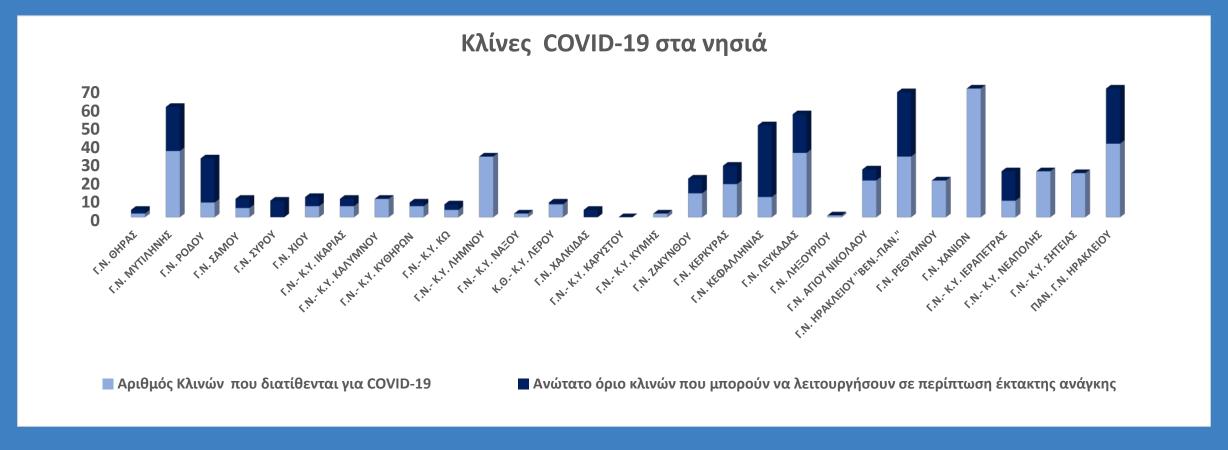

## **Σύστημα Υγείας** Διαθέσιμες απλές κλίνες COVID-19 σε νοσοκομεία της νησιωτικής Χώρας

 Δεσμευμένες 446 απλές κλίνες νοσηλείας COVID-19 στα νησιά που δύνανται να αυξηθούν σε 694 ΑΜΕΣΑ αν χρειαστεί