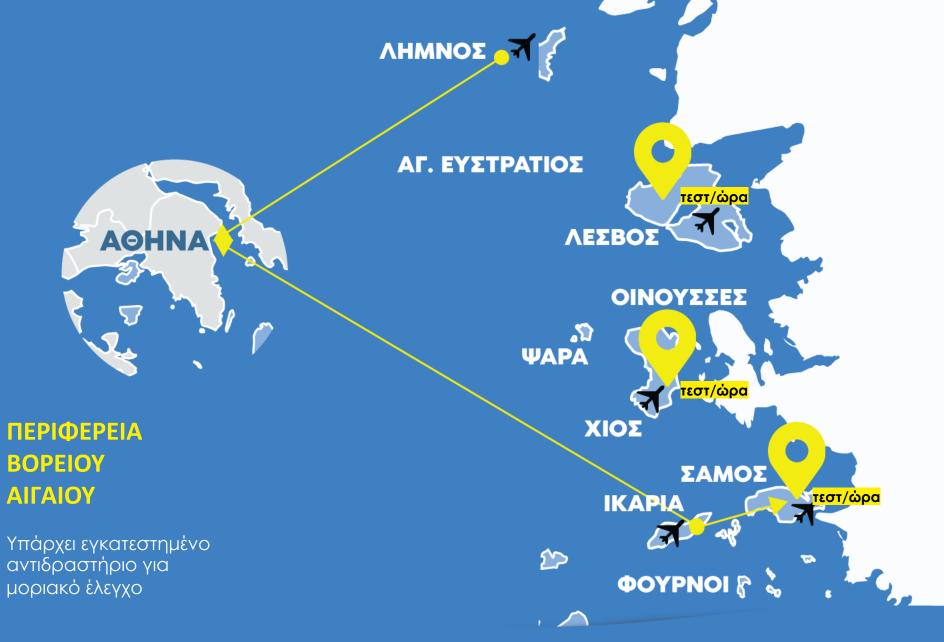

# PCR Testing – Εγκαταστημένοι μικροί αναλυτές (Point of Care)

- Υπάρχουν μικροί μοριακοί αναλυτές ήδη εγκατεστημένοι στα παρακάτω νησιά:
  - Μυτιλήνη, Σάμος, Χίος, Κέρκυρα,
     Πάρος, Αντίπαρος, Σύρος, Νάξος,
     Σαντορίνη, Ρόδος, Κως, Λέρος και
     Κάλυμνος

- Θα εγκατασταθούν επιπλέον μικροί μοριακοί αναλυτές, ώστε να καλυφθούν πάνω από 20 νησιά.
   Η χωρική κατανομή εγκατάστασης σε επιπλέον νησιά βασίζεται:
  - στην απόσταση του κάθε νησιού από κεντρικό εργαστήριο
  - στον αναμενόμενο αριθμό τουριστών
  - στη γεωγραφική θέση του νησιούσε σχέση με τις υγειονομικές δομές

# PCR Testing – Εγκατάσταση επιπλέον αναλυτών (+14) (Point of Care)

Σχεδιάζεται η εγκατάσταση μικρών αναλυτών στα παρακάτω νησιά

Μύκονος, Ζάκυνθος, Κέρκυρα, Κύθηρα, Λήμνος, Σκιάθος, Κεφαλλονιά, Κάρπαθος, Μήλος, Ικαρία, Σαντορίνη, Κως