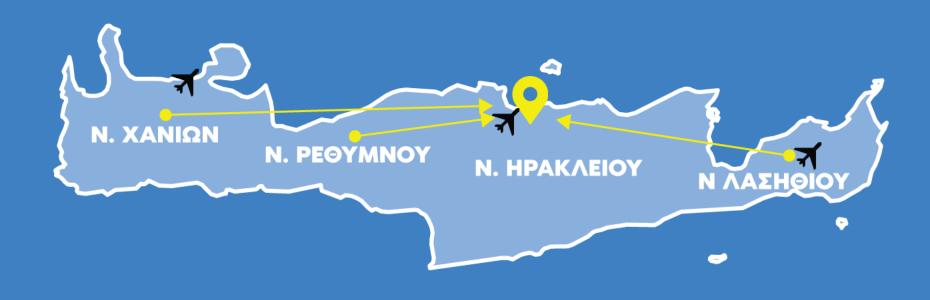

υμνος

- Θα εγκατασταθούν επιπλέον μικροί μοριακοί αναλυτές, ώστε να καλυφθούν πάνω από 20 νησιά.
   Η χωρική κατανομή εγκατάστασης σε επιπλέον νησιά βασίζεται:
  - στην απόσταση του κάθε νησιού από κεντρικό εργαστήριο
  - στον αναμενόμενο αριθμό τουριστών
  - στη γεωγραφική θέση του νησιούσε σχέση με τις υγειονομικές δομές



# PCR Testing – Εγκατάσταση επιπλέον αναλυτών (+14) (Point of Care)

Σχεδιάζεται η εγκατάσταση μικρών αναλυτών στα παρακάτω νησιά

Μύκονος, Ζάκυνθος, Κέρκυρα, Κύθηρα, Λήμνος, Σκιάθος, Κεφαλλονιά, Κάρπαθος, Μήλος, Ικαρία, Σαντορίνη, Κως

 Νησιά με μικρό αριθμό αναμενόμενων τουριστών θα εξυπηρετούνται από τα πλησιέστερα νησιά με την κατάλληλη υποδομή Μεταφορά δειγμάτων στο εργαστήριο αναφοράς ΑΝΑ ΠΕΡΙΦΕΡΕΙΑ











ΠΕΡΙΦΕΡΕΙΑ ΙΟΝΙΩΝ ΝΗΣΩΝ





## ΠΕΡΙΦΕΡΕΙΑ ΚΡΗΤΗΣ



4

# Διαδικασία μεταφοράς για έλεγχο του δείγματος

Λήψη Δείγματος από τον Ιατρό (Νοσοκομείου, Κέντρου Υγείας, Περιφερειακού Ιατρείου) ή από τον ιδιώτη ιατρό

**Συλλογή - Αποθήκευση** σε κατάλληλο χώρο και συνθήκες σύμφωνα με τις οδηγίες του ΕΟΔΥ

Πρόσκληση για μεταφορά (από τον Υπεύθυνο της Δομής) Παραλαβή από εξουσιοδοτημένο Φορέα / Ανάδοχο (μέσω ειδικού εντύπου με συνυπογραφή)



Μεταφορά σε προγραμματισμένη ώρα προς το αεροδρόμιο ή το πλωτό μέσο (κατάρτιση προγράμματος με βάση τα αντίστοιχα δρομολόγια)

Παραλαβή από αεροδρόμιο ή πλωτό μέσο του τόπου υποδοχής





# Διακομιδές

Εναέριες – Πλωτές





## Ενίσχυση μέσων προστασίας για COVID-19

Υφιστάμενη κατάσταση Αεροδιακομιδές από όλες τις βάσεις

Το ΕΚΑΒ είχε στη διάθεσή του 1 ειδικό θάλαμο αρνητικής πίεσης (κάψουλα)

Παραλάβαμε άλλ