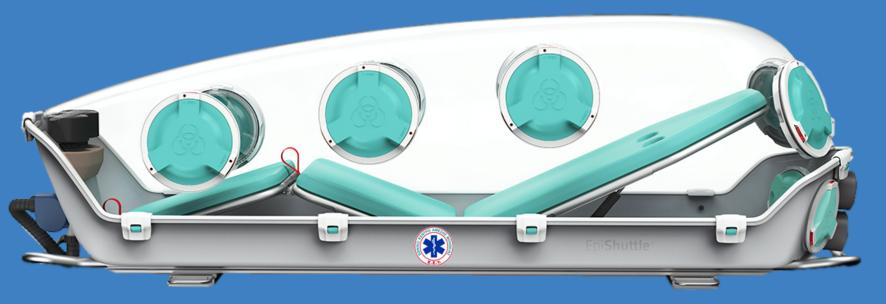

## Ενίσχυση μέσων προστασίας για COVID-19

Υφιστάμενη κατάσταση Αεροδιακομιδές από όλες τις βάσεις

Το ΕΚΑΒ είχε στη διάθεσή του 1 ειδικό θάλαμο αρνητικής πίεσης (κάψουλα)

Παραλάβαμε άλλες 8

**Από την επόμενη εβδομάδα** Επιπλέον 2 κάψουλες

ΣΥΝΟΛΟ: 11 κάψουλες