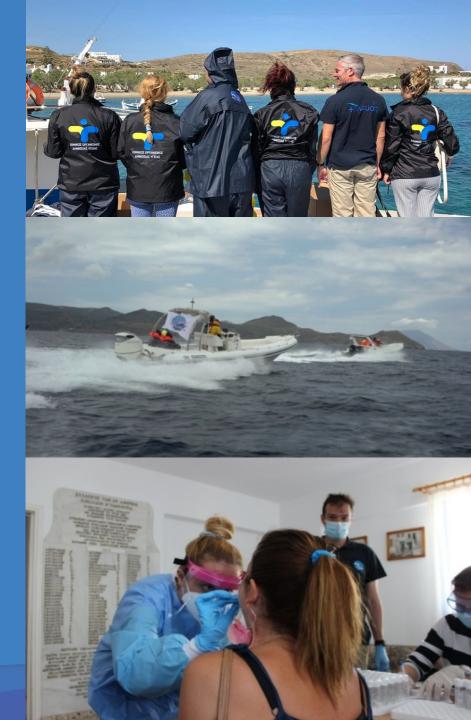

# Πλωτές Ομάδες Υγείας

## Στόχοι:

- Ενίσχυση της διάγνωσης υπόπτων/πιθανών κρουσμάτων
   COVID 19 σε κατοίκους & τουρίστες
- Ταχύτερη παρέμβαση

## Στρατηγική:

- Συνεργασία με Δήμους μικρών νησιών
- Διενέργεια διαγνωστικών μοριακών τεστ & τεστ αντισωμάτων για την ανίχνευση του ιού SARS-CoV-2 σε ευπαθείς ομάδες
- Εθελοντική συμμετοχή των ΜΚΟ για μετακίνηση κλιμακίων
   ΕΟΔΥ & μεταφορά δειγμάτων σε κυτία ασφαλείας

#### Δειγματοληψίες σε:

- Μήλο
- Κίμωλο
- Σίκινο
- Φολέγανδρο
- Κουφονήσια
- Ανάφη
- Λεβιθά

- Σχοινούσα
- Ηρακλειά
- Δονούσα
- Αμοργό
- Kivapo
- Патио
- Αγαθονήσι

- Αρκιούς
- Λειψούς
- Ψέριμο
- Τήλο
- Καστελόριζο
- Χάλκη