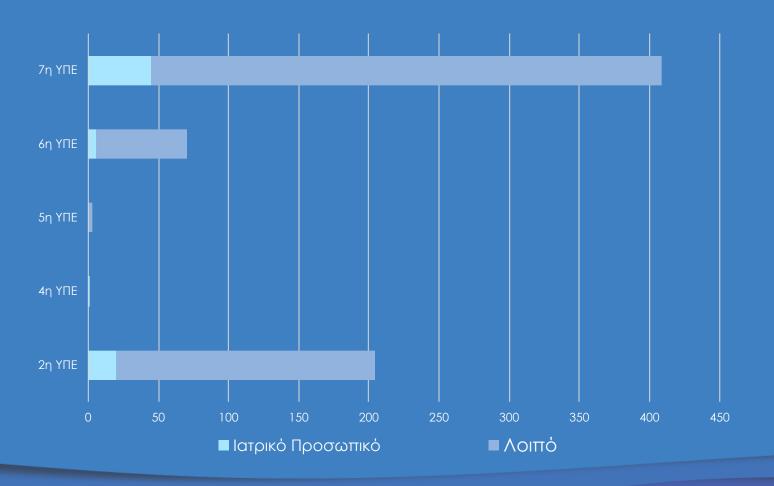

## Ιατρονοσηλευτικό Προσωπικό

- Λεπτομερής Αποτύπωση Υφιστάμενης Κατάστασης σε όλες τις δομές
- Ενίσχυση με Επικουρικό Προσωπικό
- Ενίσχυση με ιατρούς από Υγειονομικές Περιφέρειες
- Συμβάσεις Ξενοδοχειακών Μονάδων με Ιατρούς (Υπ. Τουρισμού)
- Εκπαιδεύσεις και ασκήσεις ετοιμότητας
- Εάν προκύψει ἐκτακτη ανάγκη
  - Συμβεβλημένοι Γιατροί ΕΟΠΥΥ για κατ'οικόν επισκέψεις
  - Ενεργοποίηση συμβάσεων με μπλοκάκι (600 γιατροί με 2.000 ευρώ αφορολόγητα)
  - Ενεργοποίηση Περιφερειών για παροχή καταλυμάτων / σίτισης
- Στελέχωση για 24ωρη λειτουργία όλων των δομών στη νησιωτική χώρα

# Προσλήψεις Επικουρικού Προσωπικού

Έχουν γίνει 687 προσλήψεις Επικουρικού Προσωπικού στα νησιά (72 ιατροί και 615 νοσηλευτές και λοιπό προσωπικό)

1100 Εγκεκριμένες Προσλήψεις