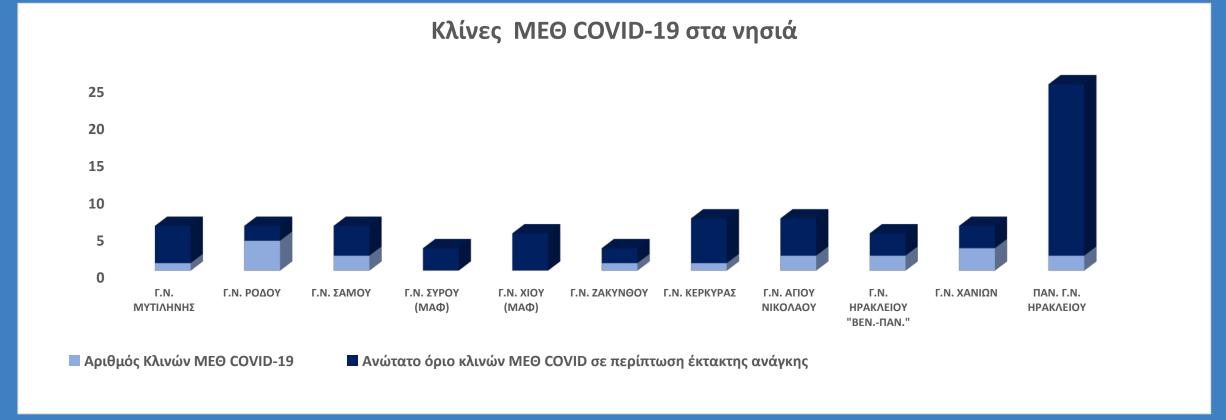

## **Σύστημα Υγείας** Διαθέσιμες Κλίνες ΜΕΘ COVID-19 σε νοσοκομεία της νησιωτικής Χώρας

- Δεσμευτήκαν 18 κλίνες ΜΕΘ για νοσηλεία COVID-19 στα νησιά που δύνανται να αυξηθούν σε 79 ΑΜΕΣΑ αν χρειαστεί
- Οι κλίνες ΜΕΘ COVID-19 θα χρησιμοποιούνται μέχρι την εξασφάλιση της διακομιδής των ασθενών στα κέντρα αναφοράς