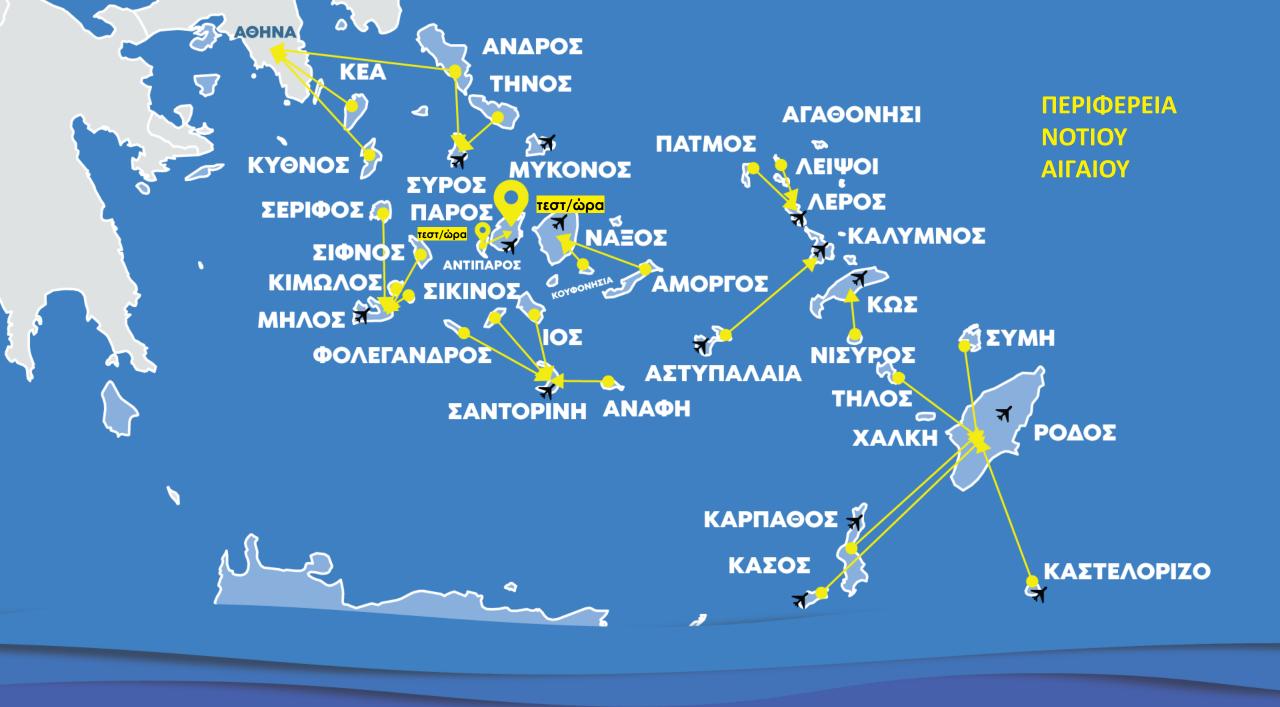

 Νησιά με μικρό αριθμό αναμενόμενων τουριστών θα εξυπηρετούνται από τα πλησιέστερα νησιά με την κατάλληλη υποδομή Μεταφορά δειγμάτων στο εργαστήριο αναφοράς ΑΝΑ ΠΕΡΙΦΕΡΕΙΑ

ΠΕΡΙΦΕΡΕΙΑ ΙΟΝΙΩΝ ΝΗΣΩΝ