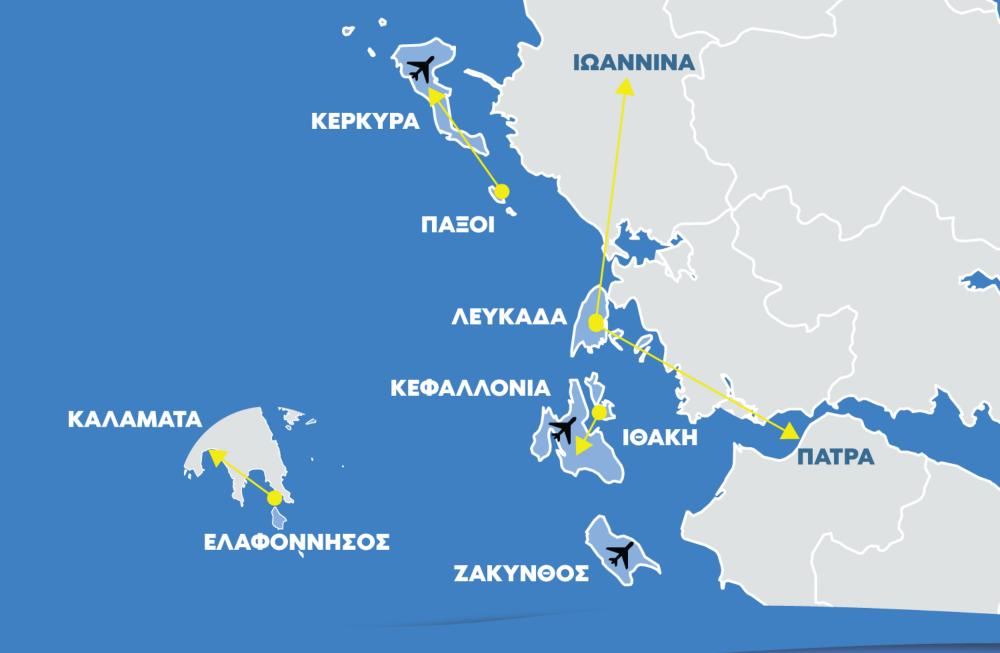

 Νησιά με μικρό αριθμό αναμενόμενων τουριστών θα εξυπηρετούνται από τα πλησιέστερα νησιά με την κατάλληλη υποδομή Μεταφορά δειγμάτων στο εργαστήριο αναφοράς ΑΝΑ ΠΕΡΙΦΕΡΕΙΑ

ΠΕΡΙΦΕΡΕΙΑ ΙΟΝΙΩΝ ΝΗΣΩΝ

## ΠΕΡΙΦΕΡΕΙΑ ΚΡΗΤΗΣ

4