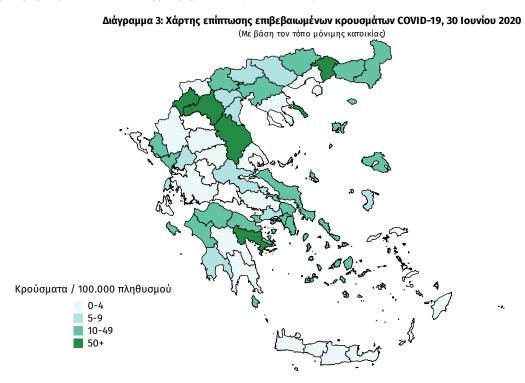

## Γεωγραφική διασπορά

Ο χάρτης αποτυπώνει τη γεωγραφική κατανομή των συνολικών κρουσμάτων COVID-19 ανά Περιφερειακή Ενότητα της χώρας, με βάση την δηλωθείσα διεύθυνση μόνιμης κατοικίας του ασθενούς.

Η διαχρονική εξέλιξη των συνολικών κρουσμάτων και συνολικού αριθμού των θανάτων ασθενών COVID-19 παρουσιάζεται στο ακόλουθο διάγραμμα (σε λογαριθμική κλίμακα).