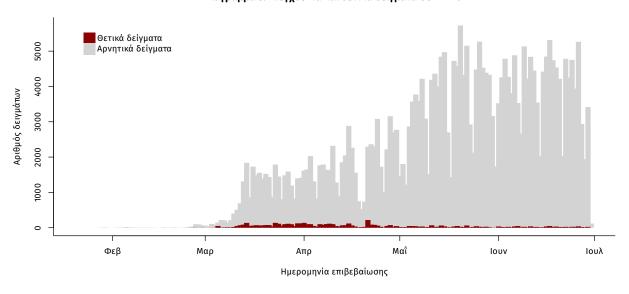

Σημ.: ευθεία γραμμή υποδηλώνει εκθετικό ρυθμό αύξησης της ασθένειας (όσο πιο μεγάλη η κλίση της ευθείας, τόσο πιο μεγάλος και ο ρυθμός διάδοσης)

Δείγματα που έχουν ελεγχθεί στα συνεργαζόμενα με τον ΕΟΔΥ εργαστήρια: Από την 1η Ιανουαρίου 2020 μέχρι σήμερα, στα εργαστήρια που διενεργούν ελέγχους για τον νέο κορωνοϊό (SARS-CoV-2) και που δηλώνουν συστηματικά στον ΕΟΔΥ το σύνολο των δειγμάτων που ελέγχουν (θετικά και αρνητικά), έχουν συνολικά ελεγχθεί 312775 κλινικά δείγματα, εκ των οποίων τα 5508 (1.8%) ήταν θετικά στον κορωνοϊό (συμπεριλαμβάνονται και περισσότερα από ένα δείγματα ανά άτομο που ελέγχθηκε).

Διάγραμμα 5: Ελεγχθέντα και θετικά δείγματα COVID-19