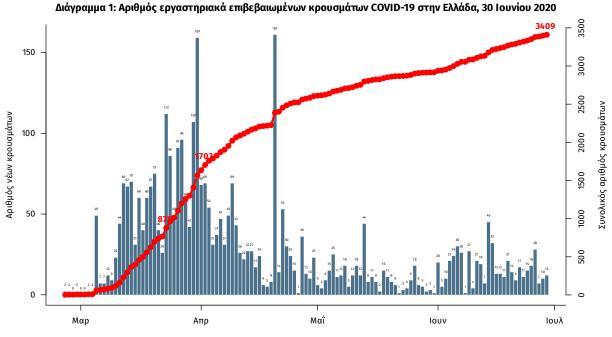

Η ημερήσια κατανομή των επιβεβαιωμένων κρουσμάτων είναι η ακόλουθη (η γραμμή παριστάνει την συνολική, αθροιστική κατανομή των κρουσμάτων).

Ημερομηνία λήψης δείγματος προς εργαστηριακή επιβεβαίωση

Σημ.: οι στήλες στο Διάγραμμα 1 εκφράζουν τον αριθμό νέων κρουσμάτων με βάση την ημερομηνία λήψης εργαστηριακού δείγματος, και όχι με βάση την ημερομηνία ανακοίνωσης των κρουσμάτων.

<sup>&</sup>lt;sup>1</sup>Ο συνολικός αριθμός επιβεβαιωμένων κρουσμάτων έχει αναθεωρηθεί κατόπιν ελέγχου των δεδομένων.

λιαγραμμα 2: Αρισμος εργαστηριακα επιρεραιωμένων θανατων με COVID-19 στην Ελλάσα, 30 Ιουνίου 2020