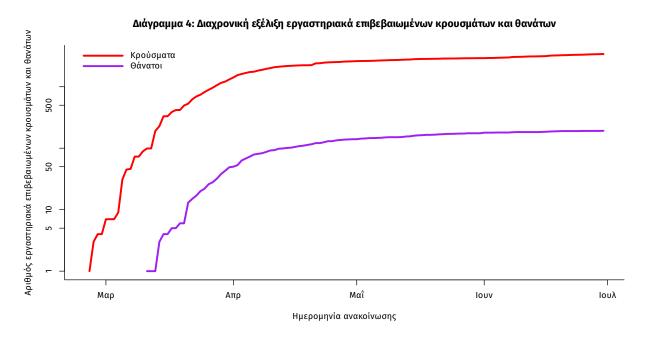

## Γεωγραφική διασπορά

Ο χάρτης αποτυπώνει τη γεωγραφική κατανομή των συνολικών κρουσμάτων COVID-19 ανά Περιφερειακή Ενότητα της χώρας, με βάση την δηλωθείσα διεύθυνση μόνιμης κατοικίας του ασθενούς.

Η διαχρονική εξέλιξη των συνολικών κρουσμάτων και συνολικού αριθμού των θανάτων ασθενών COVID-19 παρουσιάζεται στο ακόλουθο διάγραμμα (σε λογαριθμική κλίμακα).

Σημ.: ευθεία γραμμή υποδηλώνει εκθετικό ρυθμό αύξησης της ασθένειας (όσο πιο μεγάλη η κλίση της ευθείας, τόσο πιο μεγάλος και ο ρυθμός διάδοσης)

Δείγματα που έχουν ελεγχθεί στα συνεργαζόμενα με τον ΕΟΔΥ εργαστήρια: Από την 1η Ιανουαρίου 2020 μέχρι σήμερα, στα εργαστήρια που διενεργούν ελέγχους για τον νέο κορωνοϊό (SARS-CoV-2) και που δηλώνουν συστηματικά στον ΕΟΔΥ το σύνολο των δειγμάτων που ελέγχουν (θετικά και αρνητικά), έχουν συνολικά ελεγχθεί 312775 κλινικά δείγματα, εκ των οποίων τα 5508 (1.8%) ήταν θετικά στον κορωνοϊό (συμπεριλαμβάνονται και περισσότερα από ένα δείγματα ανά άτομο που ελέγχθηκε).