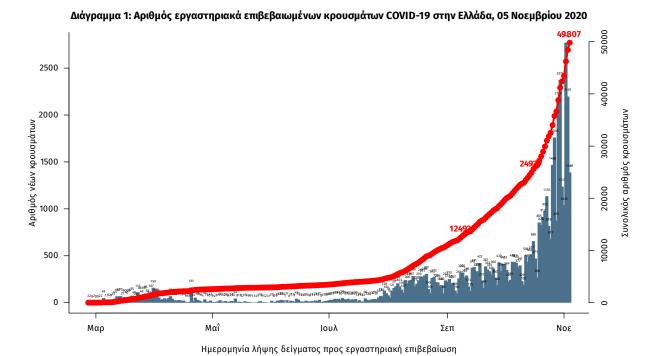

Η ημερήσια κατανομή των επιβεβαιωμένων κρουσμάτων είναι η ακόλουθη (η γραμμή παριστάνει την συνολική, αθροιστική κατανομή των κρουσμάτων).

Σημ.: οι στήλες στο Διάγραμμα 1 εκφράζουν τον αριθμό νέων κρουσμάτων με βάση την ημερομηνία λήψης εργαστηριακού δείγματος, και όχι με βάση την ημερομηνία ανακοίνωσης των κρουσμάτων.

Τα νέα εργαστηριακά επιβεβαιωμένα κρούσματα της νόσου είναι 2917, εκ των οποίων 27 εντοπίστηκαν κατόπιν ελέγχων στις πύλες εισόδου της χώρας. Ο συνολικός αριθμός των κρουσμάτων ανέρχεται σε 49807 (ημερήσια μεταβολή +6.2%), εκ των οποίων 54.5% άνδρες.<sup>1</sup> Οι νέοι θάνατοι ασθενών με COVID-19 είναι 29, ενώ από την έναρξη της επιδημίας έχουν καταγραφεί συνολικά 702 θάνατοι.Η διάμεση ηλικία των ασθενών που απεβίωσαν είναι 79 έτη. Ο αριθμός των ασθενών που νοσηλεύονται διασωληνωμένοι είναι 187 (77.0% άνδρες).