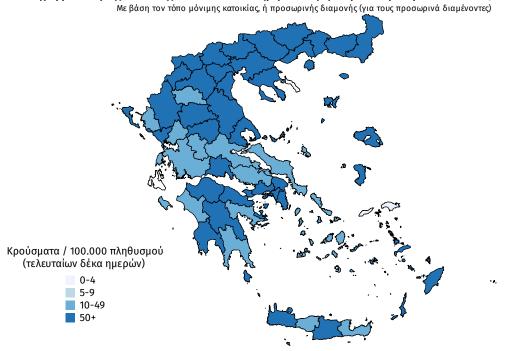

## Γεωγραφική διασπορά

Ο χάρτης αποτυπώνει τη γεωγραφική κατανομή των συνολικών κρουσμάτων COVID-19 (από την αρχή της επιδημίας) ανά Περιφερειακή Ενότητα της χώρας, με βάση την δηλωθείσα διεύθυνση μόνιμης κατοικίας του ασθενούς, ή τη διεύθυνση προσωρινής διαμονής για τους τουρίστες και άλλους προσωρινά διαμένοντες στην Ελλάδα. Συμπεριλαμβάνονται τόσο κρούσματα με ιστορικό ταξιδίου ("εισαγόμενα") όσο και κρούσματα με πιθανή εγχώρια μετάδοση.

Αιάγραμμα 3: Χάρτης αθροιστικής επίπτωσης επιβεβαιωμένων κρουσμάτων COVID-19, 05 Νοεμβρίου 2020

Με βάση τον τόπο μόνιμης κατοικίας, ή προσωρινής διαμονής (για τους προσωρινά διαμένοντες)

Κρούσματα / 100,000 πληθυσμού (από Μάρτιο 2020)

0-4

5-9

10-49

50+

Διάγραμμα 4: Χάρτης επίπτωσης (τελευταίων δέκα ημερών) επιβεβαιωμένων κρουσμάτων COVID-19, 05 Νοεμβρίου 2020

Η διαχρονική εξέλιξη των συνολικών κρουσμάτων και συνολικού αριθμού των θανάτων ασθενών COVID-19 παρουσιάζεται στο ακόλουθο διάγραμμα (σε λογαριθμική κλίμακα).