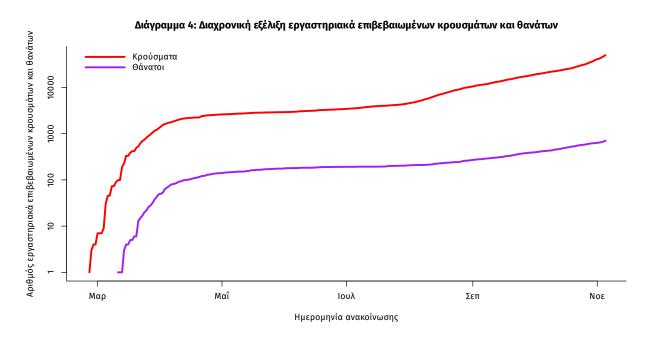

0-4

5-9

10-49

50+

Διάγραμμα 4: Χάρτης επίπτωσης (τελευταίων δέκα ημερών) επιβεβαιωμένων κρουσμάτων COVID-19, 05 Νοεμβρίου 2020

Η διαχρονική εξέλιξη των συνολικών κρουσμάτων και συνολικού αριθμού των θανάτων ασθενών COVID-19 παρουσιάζεται στο ακόλουθο διάγραμμα (σε λογαριθμική κλίμακα).

Σημ.: ευθεία γραμμή υποδηλώνει εκθετικό ρυθμό αύξησης της ασθένειας (όσο πιο μεγάλη η κλίση της ευθείας, τόσο πιο μεγάλος και ο ρυθμός διάδοσης)

Δείγματα που έχουν ελεγχθεί: Από την 1η Ιανουαρίου 2020 μέχρι σήμερα, στα εργαστήρια που διενεργούν ελέγχους για τον νέο κορωνοϊό (SARS-CoV-2) και που δηλώνουν συστηματικά στον ΕΟΔΥ το σύνολο των δειγμάτων που ελέγχουν, έχουν συνολικά ελεγχθεί 1876471 κλινικά δείγματα ενώ από Μονάδες Υγείας και Κλιμάκια του ΕΟΔΥ που διενεργούν ελέγχους Rapid Ag έχουν ελεγχθεί 83567 δείγματα.