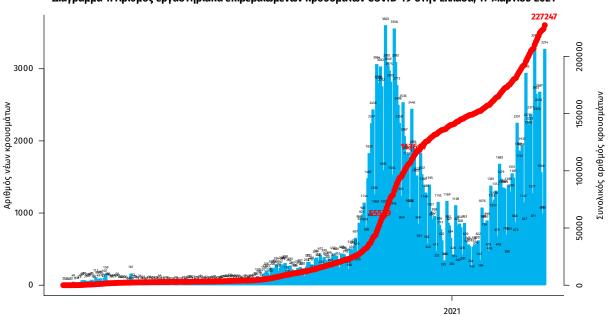

Τα **νέα εργαστηριακά επιβεβαιωμένα κρούσματα** της νόσου που καταγράφηκαν τις τελευταίες 24 ώρες είναι **3.465**, εκ των οποίων **12** εντοπίστηκαν κατόπιν ελέγχων στις πύλες εισόδου της χώρας. Ο **συνολικός αριθμός** των κρουσμάτων ανέρχεται σε **227.247** (ημερήσια μεταβολή +1.5%), εκ των οποίων **51.6% άνδρες**. Με βάση τα επιβεβαιωμένα κρούσματα των τελευταίων 7 ημερών, 75 θεωρούνται σχετιζόμενα με ταξίδι από το εξωτερικό και 1.966 είναι σχετιζόμενα με ήδη γνωστό κρούσμα.

Το  $R_t$  για την επικράτεια εκτιμάται σε **1.10 (95%Crl: 0.40-1.63)** 

**Ημερήσια εξέλιξη της πανδημίας**: Η ημερήσια κατανομή των επιβεβαιωμένων κρουσμάτων είναι η ακόλουθη (η γραμμή παριστάνει την συνολική, αθροιστική κατανομή των κρουσμάτων).

Διάγραμμα 1: Αριθμός εργαστηριακά επιβεβαιωμένων κρουσμάτων COVID-19 στην Ελλάδα, 17 Μαρτίου 2021

Ημερομηνία λήψης δείγματος

Σημ.: οι στήλες στο Διάγραμμα 1 εκφράζουν τον αριθμό νέων κρουσμάτων με βάση την ημερομηνία λήψης εργαστηριακού δείγματος, και όχι με βάση την ημερομηνία ανακοίνωσης των κρουσμάτων.

<sup>&</sup>lt;sup>1</sup>Ο συνολικός αριθμός επιβεβαιωμένων κρουσμάτων έχει αναθεωρηθεί κατόπιν ελέγχου των δεδομένων.

Οι νέοι **θάνατοι** ασθενών με COVID-19 είναι **56**, ενώ από την έναρξη της επιδημίας έχουν καταγραφεί συνολικά **7.252 θάνατοι**. Το 95.8% είχε υποκείμενο νόσημα ή/και ηλικία 70 ετών και άνω.