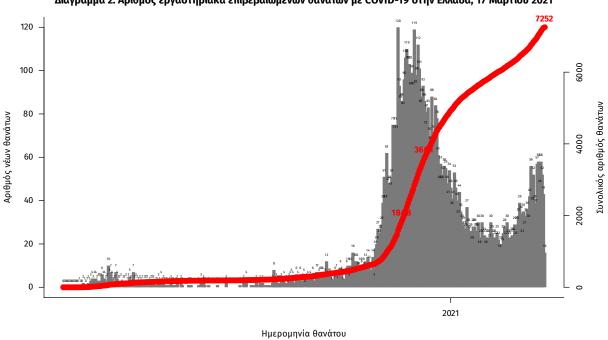

<sup>&</sup>lt;sup>1</sup>Ο συνολικός αριθμός επιβεβαιωμένων κρουσμάτων έχει αναθεωρηθεί κατόπιν ελέγχου των δεδομένων.

Οι νέοι **θάνατοι** ασθενών με COVID-19 είναι **56**, ενώ από την έναρξη της επιδημίας έχουν καταγραφεί συνολικά **7.252 θάνατοι**. Το 95.8% είχε υποκείμενο νόσημα ή/και ηλικία 70 ετών και άνω.

Διάγραμμα 2: Αριθμός εργαστηριακά επιβεβαιωμένων θανάτων με COVID-19 στην Ελλάδα, 17 Μαρτίου 2021

Σημ.: οι στήλες στο Διάγραμμα 2 εκφράζουν τον αριθμό νέων θανάτων με βάση την ημερομηνία θανάτου

Η διαχρονική εξέλιξη των συνολικών κρουσμάτων και συνολικού αριθμού των θανάτων ασθενών COVID-19 παρουσιάζεται στο ακόλουθο διάγραμμα.