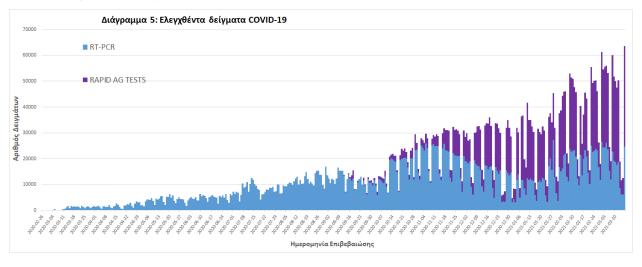

Δείγματα που έχουν ελεγχθεί: Από την 1η Ιανουαρίου 2020 μέχρι σήμερα, στα εργαστήρια που διενεργούν ελέγχους για τον νέο κορωνοϊό (SARS-CoV-2) και που δηλώνουν συστηματικά το σύνολο των δειγμάτων που ελέγχουν, έχουν συνολικά ελεγχθεί 3.956.130 κλινικά δείγματα ενώ από Μονάδες Υγείας και Κλιμάκια του ΕΟΔΥ που διενεργούν ελέγχους Rapid Ag έχουν ελεγχθεί 1.988.315 δείγματα. Ο μέσος όρος του επταημέρου είναι 36.375 δειγματοληπτικοί έλεγχοι.

#### **ISO WEEK**

Την εβδομάδα 08 - 14 Μαρτίου (Iso Week 10) το ποσοστό θετικότητας ήταν **5.56%** σε σύνολο **112.075** RT-PCR και **178.256** Rapid Ag τεστ που πραγματοποιήθηκαν.

Την εβδομάδα 08 - 14 Μαρτίου (Iso Week 10) οι εισαγωγές νέων ασθενών ήταν **3.127**, ενώ το σύνολο των εξιτηρίων λόγω ίασης ήταν **2.087**. Ο λόγος εισαγωγών νέων ασθενών προς εξιτήρια λόγω ίασης ήταν **1.50**.