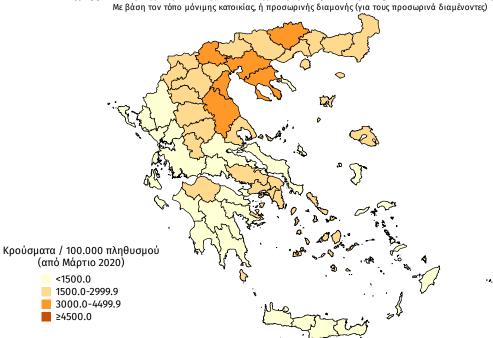

<sup>&</sup>lt;sup>3</sup>Η παρούσα κατανομή δύναται να τροποποιηθεί ανάλογα τα διαθέσιμα επιδημιολογικά δεδομένα, αναγράφονται μόνο οι ΠΕ με καταγεγραμμένα κρούσματα

Γεωγραφική διασπορά: Ο χάρτης αποτυπώνει τη γεωγραφική κατανομή των συνολικών κρουσμάτων COVID-19 (από την αρχή της επιδημίας) ανά Περιφερειακή Ενότητα της χώρας, με βάση την δηλωθείσα διεύθυνση μόνιμης κατοικίας του ασθενούς, ή τη διεύθυνση προσωρινής διαμονής για τους τουρίστες και άλλους προσωρινά διαμένοντες στην Ελλάδα. Συμπεριλαμβάνονται τόσο κρούσματα με ιστορικό ταξιδίου ("εισαγόμενα") όσο και κρούσματα με πιθανή εγχώρια μετάδοση.

Διάγραμμα 6: Χάρτης αθροιστικής επίπτωσης επιβεβαιωμένων κρουσμάτων COVID-19, 17 Μαρτίου 2021

Διάγραμμα 7: Χάρτης επίπτωσης τελευταίων δεκατεσσάρων ημερών επιβεβαιωμένων κρουσμάτων COVID-19, 17 Μαρτίου 2021