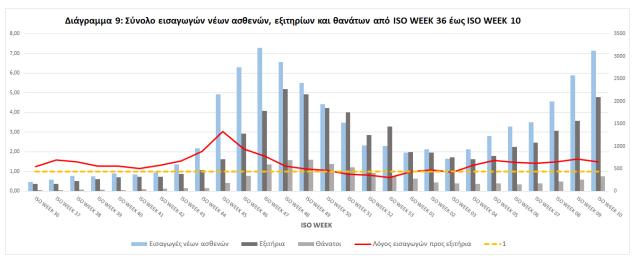

#### **ISO WEEK**

Την εβδομάδα 08 - 14 Μαρτίου (Iso Week 10) το ποσοστό θετικότητας ήταν **5.56%** σε σύνολο **112.075** RT-PCR και **178.256** Rapid Ag τεστ που πραγματοποιήθηκαν.

Την εβδομάδα 08 - 14 Μαρτίου (Iso Week 10) οι εισαγωγές νέων ασθενών ήταν **3.127**, ενώ το σύνολο των εξιτηρίων λόγω ίασης ήταν **2.087**. Ο λόγος εισαγωγών νέων ασθενών προς εξιτήρια λόγω ίασης ήταν **1.50**.