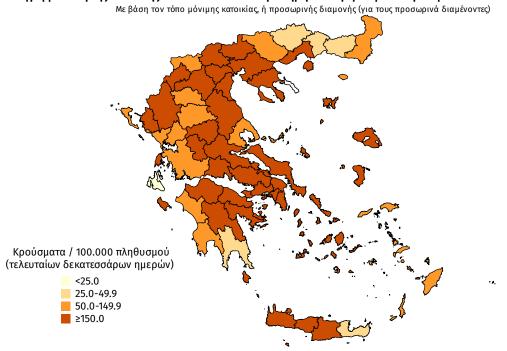

<sup>&</sup>lt;sup>3</sup>Η παρούσα κατανομή δύναται να τροποποιηθεί ανάλογα τα διαθέσιμα επιδημιολογικά δεδομένα, αναγράφονται μόνο οι ΠΕ με καταγεγραμμένα κρούσματα

Γεωγραφική διασπορά: Ο χάρτης αποτυπώνει τη γεωγραφική κατανομή των συνολικών κρουσμάτων COVID-19 (από την αρχή της επιδημίας) ανά Περιφερειακή Ενότητα της χώρας, με βάση την δηλωθείσα διεύθυνση μόνιμης κατοικίας του ασθενούς, ή τη διεύθυνση προσωρινής διαμονής για τους τουρίστες και άλλους προσωρινά διαμένοντες στην Ελλάδα. Συμπεριλαμβάνονται τόσο κρούσματα με ιστορικό ταξιδίου ("εισαγόμενα") όσο και κρούσματα με πιθανή εγχώρια μετάδοση.

Διάγραμμα 6: Χάρτης αθροιστικής επίπτωσης επιβεβαιωμένων κρουσμάτων COVID-19, 17 Μαρτίου 2021

Διάγραμμα 7: Χάρτης επίπτωσης τελευταίων δεκατεσσάρων ημερών επιβεβαιωμένων κρουσμάτων COVID-19, 17 Μαρτίου 2021