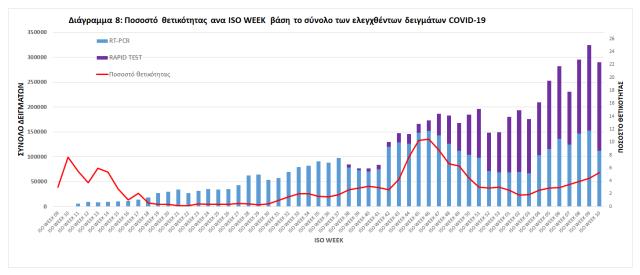

#### **ISO WEEK**

Την εβδομάδα 08 - 14 Μαρτίου (Iso Week 10) το ποσοστό θετικότητας ήταν **5.56%** σε σύνολο **112.075** RT-PCR και **178.256** Rapid Ag τεστ που πραγματοποιήθηκαν.

Την εβδομάδα 08 - 14 Μαρτίου (Iso Week 10) οι εισαγωγές νέων ασθενών ήταν **3.127**, ενώ το σύνολο των εξιτηρίων λόγω ίασης ήταν **2.087**. Ο λόγος εισαγωγών νέων ασθενών προς εξιτήρια λόγω ίασης ήταν **1.50**.