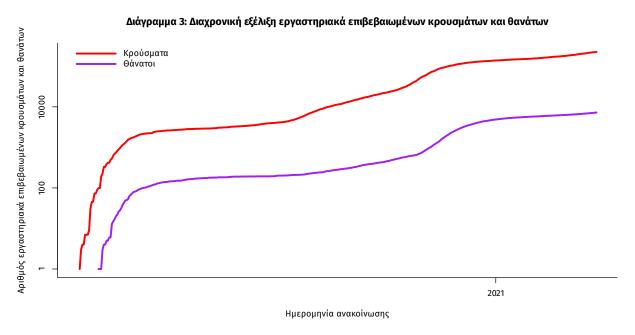

Διάγραμμα 2: Αριθμός εργαστηριακά επιβεβαιωμένων θανάτων με COVID-19 στην Ελλάδα, 17 Μαρτίου 2021

Σημ.: οι στήλες στο Διάγραμμα 2 εκφράζουν τον αριθμό νέων θανάτων με βάση την ημερομηνία θανάτου

Η διαχρονική εξέλιξη των συνολικών κρουσμάτων και συνολικού αριθμού των θανάτων ασθενών COVID-19 παρουσιάζεται στο ακόλουθο διάγραμμα.

Σημ.: ευθεία γραμμή υποδηλώνει εκθετικό ρυθμό αύξησης της ασθένειας (σε λογαριθμική κλίμακα)

Ο αριθμός των ασθενών που νοσηλεύονται διασωληνωμένοι είναι 630 (67.9% άνδρες). Η διάμεση ηλικία τους είναι 68 έτη. Το 81.9% έχει υποκείμενο νόσημα ή/και ηλικία 70 ετών και άνω. Από την αρχή της πανδημίας έχουν εξέλθει από τις ΜΕΘ 1.516 ασθενείς. Οι εισαγωγές² νέων ασθενών Covid-19 στα νοσοκομεία της επικράτειας είναι 406 (ημερήσια μεταβολή -8.97%). Ο μέσος όρος εισαγωγών του επταημέρου είναι 449 ασθενείς.Η διάμεση ηλικία των κρουσμάτων είναι 44 έτη (εύρος 0.2 έως 105 έτη), ενώ η διάμεση ηλικία των θανόντων είναι 79 έτη (εύρος 0 έως 103 έτη).