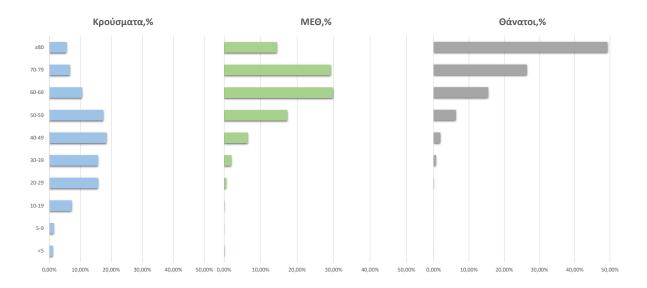

Ακολούθως παρουσιάζεται η ηλικιακή κατανομή των (α) συνολικών κρουσμάτων, (β) των περιστατικών που κατέληξαν σε θάνατο και (γ) των ασθενών που νοσηλεύονται διασωληνωμένοι:

Πίνακας 1: Ηλικιακή κατανομή επιβεβαιωμένων κρουσμάτων COVID-19

|              | Σύνολο κρουσμάτων<br>COVID-19* | Θάνατοι ασθενών με<br>COVID-19     | Νοσηλευόμενοι<br>διασωληνωθέντες |  |
|--------------|--------------------------------|------------------------------------|----------------------------------|--|
| Σύνολο       |                                |                                    |                                  |  |
| 0 – 17 ετών  | 16315 (7.3%) 2 (0.0%)          |                                    | 0 (0.0%)                         |  |
| 18 – 39 ετών | 75346 (33.9%)                  | 75346 (33.9%) 49 (0.7%)            |                                  |  |
| 40 – 64 ετών | 93469 (42.0%)                  | 1053 (14.5%)                       | 219 (34.8%)                      |  |
| 65 και άνω   | 37431 (16.8%)                  | 6148 (84.8%)                       | 395 (62.7%)                      |  |
| Άνδρες       |                                |                                    |                                  |  |
| 0 – 17 ετών  | 8601 (7.5%)                    | 1 (0.0%)                           | 0 (0.0%)                         |  |
| 18 – 39 ετών | 40136 (35.0%)                  | 40 (0.9%)                          | 10 (2.3%)                        |  |
| 40 – 64 ετών | 47498 (41.5%)                  | 739 (17.4%)                        | 152 (35.6%)                      |  |
| 65 και άνω   | 18307 (16.0%)                  | 3476 (81.7%)                       | 265 (62.1%)                      |  |
| Γυναίκες     |                                |                                    |                                  |  |
| 0 – 17 ετών  | 7713 (7.1%)                    | 13 (7.1%) 1 (0.0%) 0 (0.0%         |                                  |  |
| 18 – 39 ετών | 35204 (32.6%)                  | %) 9 (0.3%) 6 (3.0                 |                                  |  |
| 40 – 64 ετών | 45959 (42.6%)                  | 314 (10.5%) 67 (33.0%              |                                  |  |
| 65 και άνω   | 19121 (17.7%)                  | 21 (17.7%) 2672 (89.2%) 130 (64.0% |                                  |  |