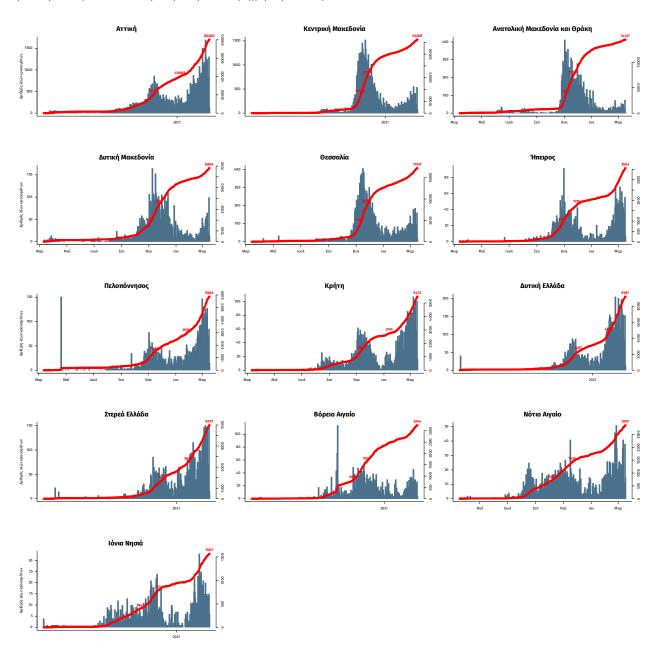

**Παράρτημα 1: Επιδημικές καμπύλες κρουσμάτων COVID-19** με βάση την δηλωθείσα διεύθυνση μόνιμης κατοικίας του κρούσματος ή τη διεύθυνση προσωρινής διαμονής για τους τουρίστες και άλλους προσωρινά διαμένοντες στην Ελλάδα. Συμπεριλαμβάνονται τόσο κρούσματα με ιστορικό ταξιδίου όσο και κρούσματα με πιθανή εγχώρια μετάδοση.

Σημ.: οι στήλες εκφράζουν τον αριθμό νέων κρουσμάτων με βάση την ημερομηνία λήψης εργαστηριακού δείγματος, και όχι με βάση την ημερομηνία ανακοίνωσης των κρουσμάτων.