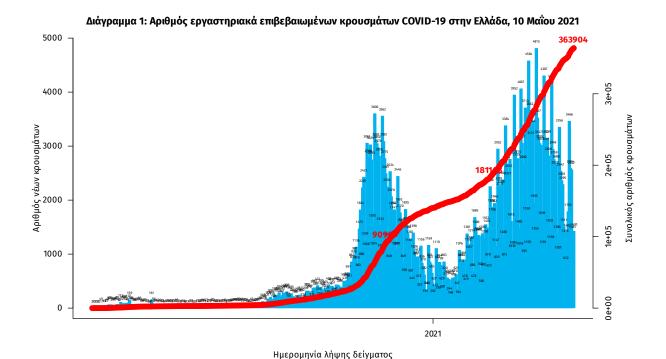

Τα νέα εργαστηριακά επιβεβαιωμένα κρούσματα της νόσου που καταγράφηκαν τις τελευταίες 24 ώρες είναι 1.904, εκ των οποίων 7 εντοπίστηκαν κατόπιν ελέγχων στις πύλες εισόδου της χώρας. Ο συνολικός αριθμός των κρουσμάτων ανέρχεται σε 363.904 (ημερήσια μεταβολή +0.5%), εκ των οποίων 51.2% άνδρες. Με βάση τα επιβεβαιωμένα κρούσματα των τελευταίων 7 ημερών, 48 θεωρούνται σχετιζόμενα με ταξίδι από το εξωτερικό και 2.456 είναι σχετιζόμενα με ήδη γνωστό κρούσμα.

**Ημερήσια εξέλιξη της πανδημίας**: Η ημερήσια κατανομή των επιβεβαιωμένων κρουσμάτων είναι η ακόλουθη (η γραμμή παριστάνει την συνολική, αθροιστική κατανομή των κρουσμάτων).

Σημ.: οι στήλες στο Διάγραμμα 1 εκφράζουν τον αριθμό νέων κρουσμάτων με βάση την ημερομηνία λήψης εργαστηριακού δείγματος, και όχι με βάση την ημερομηνία ανακοίνωσης των κρουσμάτων.

<sup>&</sup>lt;sup>1</sup>Ο συνολικός αριθμός επιβεβαιωμένων κρουσμάτων έχει αναθεωρηθεί κατόπιν ελέγχου των δεδομένων.

Οι νέοι θάνατοι ασθενών με COVID-19 είναι 60, ενώ από την έναρξη της επιδημίας έχουν καταγραφεί συνολικά 11.089 θάνατοι. Το 95.2% είχε υποκείμενο νόσημα ή/και ηλικία 70 ετών και άνω.