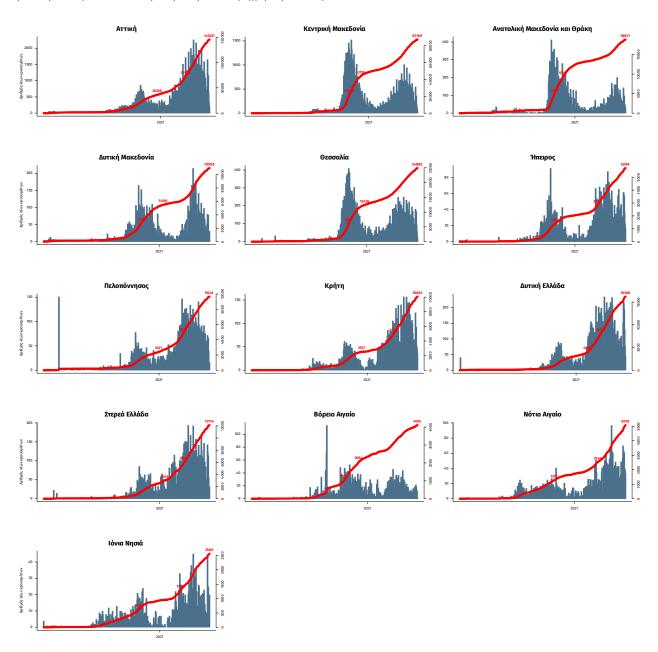

**Παράρτημα 1: Επιδημικές καμπύλες κρουσμάτων COVID-19** με βάση την δηλωθείσα διεύθυνση μόνιμης κατοικίας του κρούσματος ή τη διεύθυνση προσωρινής διαμονής για τους τουρίστες και άλλους προσωρινά διαμένοντες στην Ελλάδα. Συμπεριλαμβάνονται τόσο κρούσματα με ιστορικό ταξιδίου όσο και κρούσματα με πιθανή εγχώρια μετάδοση.

Σημ.: οι στήλες εκφράζουν τον αριθμό νέων κρουσμάτων με βάση την ημερομηνία λήψης εργαστηριακού δείγματος, και όχι με βάση την ημερομηνία ανακοίνωσης των κρουσμάτων.