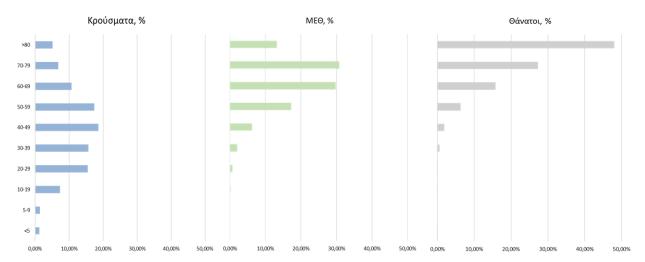

Σημ.: ευθεία γραμμή υποδηλώνει εκθετικό ρυθμό αύξησης της ασθένειας (σε λογαριθμική κλίμακα)

Ο αριθμός των ασθενών που νοσηλεύονται διασωληνωμένοι είναι 732 (62.2% άνδρες). Η διάμεση ηλικία τους είναι 67 έτη. Το 82.9% έχει υποκείμενο νόσημα ή/και ηλικία 70 ετών και άνω. Από την αρχή της πανδημίας έχουν εξέλθει από τις ΜΕΘ 2.199 ασθενείς. Οι εισαγωγές² νέων ασθενών Covid-19 στα νοσοκομεία της επικράτειας είναι 383 (ημερήσια μεταβολή +3.51%). Ο μέσος όρος εισαγωγών του επταημέρου είναι 377 ασθενείς.Η διάμεση ηλικία των κρουσμάτων είναι 44 έτη (εύρος 0.2 έως 106 έτη), ενώ η διάμεση ηλικία των θανόντων είναι 78 έτη (εύρος 0.2 έως 106 έτη).

Διάγραμμα 4: Ηλικιακή Κατανομή κρουσμάτων, νοσηλευόμενων στις ΜΕΘ και ασθενών που απεβίωσαν από την αρχή της πανδημίας

Ακολούθως παρουσιάζεται η ηλικιακή κατανομή των (α) συνολικών κρουσμάτων, (β) των περιστατικών που κατέληξαν σε θάνατο και (γ) των ασθενών που νοσηλεύονται διασωληνωμένοι:

Πίνακας 1: Ηλικιακή κατανομή επιβεβαιωμένων κρουσμάτων COVID-19

|              | Σύνολο κρουσμάτων<br>COVID-19* | Θάνατοι ασθενών με<br>COVID-19 | Νοσηλευόμενοι<br>διασωληνωθέντες |
|--------------|--------------------------------|--------------------------------|----------------------------------|
| Σύνολο       |                                |                                |                                  |
| 0 – 17 ετών  | 27755 (7.7%)                   | 3 (0.0%)                       | 0 (0.0%)                         |
| 18 – 39 ετών | 121380 (33.8%)                 | 80 (0.7%)                      | 15 (2.0%)                        |
| 40 – 64 ετών | 150743 (42.0%)                 | 1677 (15.1%)                   | 289 (39.5%)                      |
| 65 και άνω   | 59094 (16.5%)                  | 9329 (84.1%)                   | 428 (58.5%)                      |
| Άνδρες       |                                |                                |                                  |
| 0 – 17 ετών  | 14654 (8.0%)                   | 1 (0.0%)                       | 0 (0.0%)                         |
| 18 – 39 ετών | 64277 (35.0%)                  | 62 (1.0%)                      | 9 (2.0%)                         |
| 40 – 64 ετών | 76208 (41.5%)                  | 1150 (17.9%)                   | 196 (43.1%)                      |
| 65 και άνω   | 28297 (15.4%)                  | 5213 (81.1%)                   | 250 (54.9%)                      |
| Γυναίκες     |                                |                                |                                  |
| 0 – 17 ετών  | 13100 (7.5%)                   | 2 (0.0%)                       | 0 (0.0%)                         |
| 18 – 39 ετών | 57097 (32.5%)                  | 18 (0.4%)                      | 6 (2.2%)                         |
| 40 – 64 ετών | 74521 (42.5%)                  | 527 (11.3%)                    | 93 (33.6%)                       |
| 65 και άνω   | 30792 (17.5%)                  | 4116 (88.3%)                   | 178 (64.3%)                      |