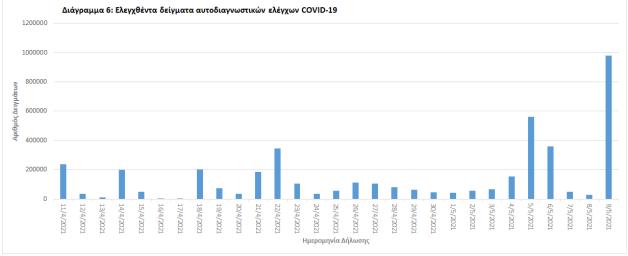

**Αυτοδιαγνωστικοί έλεγχοι (Self-tests)**: Έως 09 Μαΐου 2021, έχουν καταγραφεί ηλεκτρονικά **4.257.934** δηλώσεις αποτελέσματος αυτοδιαγνωστικού ελέγχου, ενώ **89.363** άτομα προσήλθαν για επανέλεγχο.