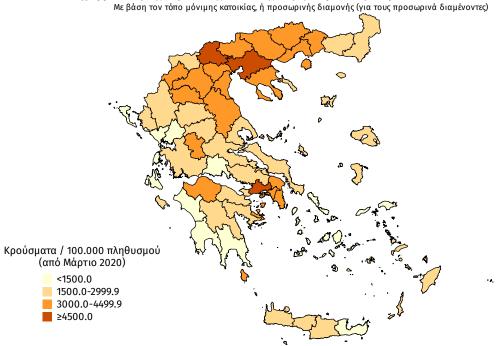

Γεωγραφική διασπορά: Ο χάρτης αποτυπώνει τη γεωγραφική κατανομή των συνολικών κρουσμάτων COVID-19 (από την αρχή της επιδημίας) ανά Περιφερειακή Ενότητα της χώρας, με βάση την δηλωθείσα διεύθυνση μόνιμης κατοικίας του ασθενούς, ή τη διεύθυνση προσωρινής διαμονής για τους τουρίστες και άλλους προσωρινά διαμένοντες στην Ελλάδα. Συμπεριλαμβάνονται τόσο κρούσματα με ιστορικό ταξιδίου ("εισαγόμενα") όσο και κρούσματα με πιθανή εγχώρια μετάδοση.

Διάγραμμα 7: Χάρτης αθροιστικής επίπτωσης επιβεβαιωμένων κρουσμάτων COVID-19, 10 Μαΐου 2021

Διάγραμμα 8: Χάρτης επίπτωσης τελευταίων δεκατεσσάρων ημερών επιβεβαιωμένων κρουσμάτων COVID-19, 10 Μαΐου 2021