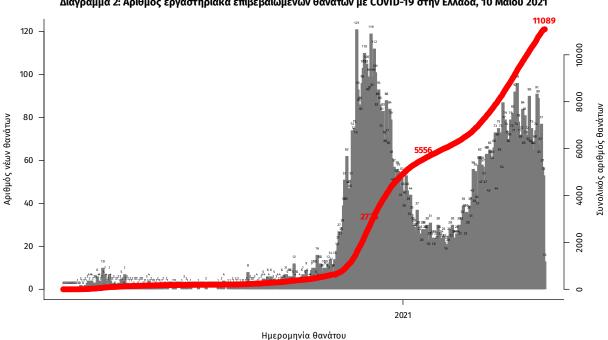

<sup>&</sup>lt;sup>1</sup>Ο συνολικός αριθμός επιβεβαιωμένων κρουσμάτων έχει αναθεωρηθεί κατόπιν ελέγχου των δεδομένων.

Οι νέοι θάνατοι ασθενών με COVID-19 είναι 60, ενώ από την έναρξη της επιδημίας έχουν καταγραφεί συνολικά 11.089 θάνατοι. Το 95.2% είχε υποκείμενο νόσημα ή/και ηλικία 70 ετών και άνω.

Διάγραμμα 2: Αριθμός εργαστηριακά επιβεβαιωμένων θανάτων με COVID-19 στην Ελλάδα, 10 Μαΐου 2021

Σημ.: οι στήλες στο Διάγραμμα 2 εκφράζουν τον αριθμό νέων θανάτων με βάση την ημερομηνία θανάτου

Η διαχρονική εξέλιξη των συνολικών κρουσμάτων και συνολικού αριθμού των θανάτων ασθενών COVID-19 παρουσιάζεται στο ακόλουθο διάγραμμα.