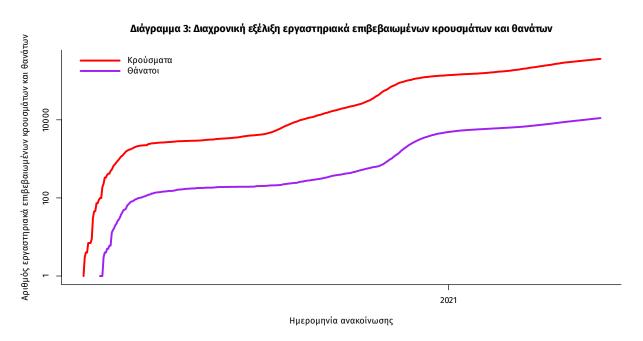

Διάγραμμα 2: Αριθμός εργαστηριακά επιβεβαιωμένων θανάτων με COVID-19 στην Ελλάδα, 10 Μαΐου 2021

Σημ.: οι στήλες στο Διάγραμμα 2 εκφράζουν τον αριθμό νέων θανάτων με βάση την ημερομηνία θανάτου

Η διαχρονική εξέλιξη των συνολικών κρουσμάτων και συνολικού αριθμού των θανάτων ασθενών COVID-19 παρουσιάζεται στο ακόλουθο διάγραμμα.