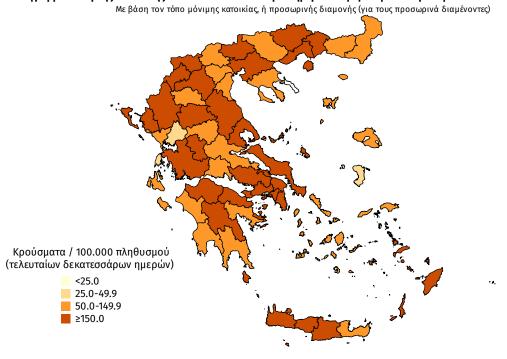

Γεωγραφική διασπορά: Ο χάρτης αποτυπώνει τη γεωγραφική κατανομή των συνολικών κρουσμάτων COVID-19 (από την αρχή της επιδημίας) ανά Περιφερειακή Ενότητα της χώρας, με βάση την δηλωθείσα διεύθυνση μόνιμης κατοικίας του ασθενούς, ή τη διεύθυνση προσωρινής διαμονής για τους τουρίστες και άλλους προσωρινά διαμένοντες στην Ελλάδα. Συμπεριλαμβάνονται τόσο κρούσματα με ιστορικό ταξιδίου ("εισαγόμενα") όσο και κρούσματα με πιθανή εγχώρια μετάδοση.

Διάγραμμα 7: Χάρτης αθροιστικής επίπτωσης επιβεβαιωμένων κρουσμάτων COVID-19, 10 Μαΐου 2021

Διάγραμμα 8: Χάρτης επίπτωσης τελευταίων δεκατεσσάρων ημερών επιβεβαιωμένων κρουσμάτων COVID-19, 10 Μαΐου 2021