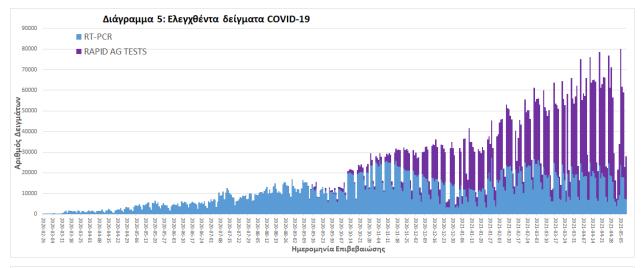

<sup>&</sup>lt;sup>3</sup>Η παρούσα κατανομή δύναται να τροποποιηθεί ανάλογα τα διαθέσιμα επιδημιολογικά δεδομένα, αναγράφονται μόνο οι ΠΕ με καταγεγραμμένα κρούσματα

Δείγματα που έχουν ελεγχθεί: Από την 1η Ιανουαρίου 2020 μέχρι σήμερα, στα εργαστήρια που διενεργούν ελέγχους για τον νέο κορωνοϊό (SARS-CoV-2) και που δηλώνουν συστηματικά το σύνολο των δειγμάτων που ελέγχουν, έχουν συνολικά ελεγχθεί 4.768.470 κλινικά δείγματα ενώ από Μονάδες Υγείας και Κλιμάκια του ΕΟΔΥ που διενεργούν ελέγχους Rapid Ag έχουν ελεγχθεί 3.728.215 δείγματα. Ο μέσος όρος του επταημέρου είναι 43.891 δειγματοληπτικοί έλεγχοι.