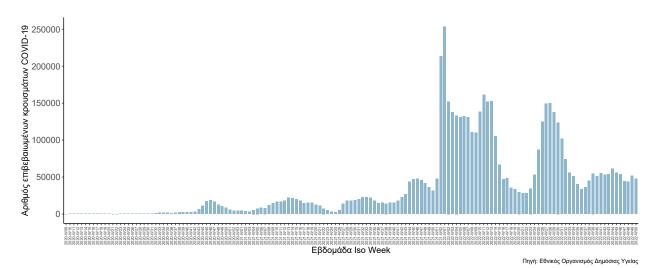

## Εβδομαδιαία εξέλιξη της πανδημίας:

Στο **Διάγραμμα 1** παρουσιάζεται η εβδομαδιαία κατανομή των επιβεβαιωμένων κρουσμάτων. Τα δεδομένα είναι από την αρχή της πανδημίας μέχρι την εβδομάδα Iso-Week 50 του 2022.

Διάγραμμα 1: Σύνολο επιβεβαιωμένων κρουσμάτων ασθενών COVID-19 ανά εβδομάδα Iso-Week από την αρχή της πανδημίας μέχρι την εβδομάδα αναφοράς.

Σημ.: οι στήλες στο Διάγραμμα 1 εκφράζουν τον αριθμό νέων κρουσμάτων με βάση την ημερομηνία λήψης εργαστηριακού δείγματος.