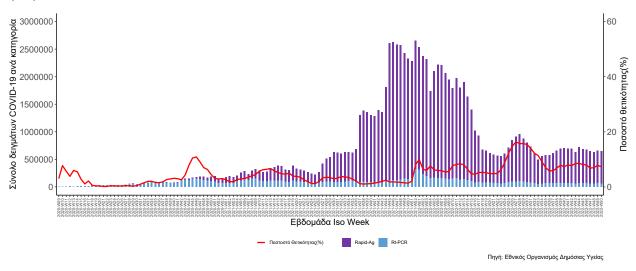

**Δείγματα που έχουν ελεγχθεί**: Την εβδομάδα αναφοράς, το ποσοστό θετικότητας ήταν **7,29%** σε σύνολο **651.534** εργαστηριακών ελέγχων (RT-PCR/Rapid-Ag) με το μέσο όρο επταημέρου να είναι **93.076** δείγματα (-2% εβδομαδιαία μεταβολή).

Από την 1η Ιανουαρίου 2020 μέχρι 18 Δεκεμβρίου 2022, στα εργαστήρια που διενεργούν ελέγχους για τον SARS-CoV-2 και που δηλώνουν συστηματικά το σύνολο των δειγμάτων που ελέγχουν, έχουν συνολικά ελεγχθεί 13.384.221 (7μερος μ.ό.: 8.855, -7% εβδομαδιαία μεταβολή) κλινικά δείγματα ενώ από Μονάδες Υγείας και Κλιμάκια του ΕΟΔΥ που διενεργούν ελέγχους Rapid Ag έχουν ελεγχθεί 88.844.144 δείγματα (7μερος μ.ό.: 84.221, -1% εβδομαδιαία μεταβολή).

Στο **Διάγραμμα 6** παρουσιάζεται το σύνολο των δειγμάτων ανά κατηγορία (Rapid-AG/Rt-PCR) και το ποσοστό της θετικότητας με βάση το σύνολο των ελεγχθέντων δειγμάτων COVID-19 από την αρχή της πανδημίας μέχρι την εβδομάδα Iso-Week 50 του 2022.

Διάγραμμα 6: Σύνολο δειγμάτων ανά κατηγορία και ποσοστό θετικότητας με βάση το σύνολο των ελεγχθέντων δειγμάτων COVID-19 ανά επιδημιολογική εβδομάδα.

**Γεωγραφική διασπορά**: Ο χάρτης αποτυπώνει τη γεωγραφική κατανομή των κρουσμάτων COVID-19 των τελευταίων 14 ημερών ανά Περιφερειακή Ενότητα της χώρας, με βάση την δηλωθείσα διεύθυνση μόνιμης κατοικίας του ασθενούς, ή τη διεύθυνση προσωρινής διαμονής για τους τουρίστες και άλλους προσωρινά διαμένοντες στην Ελλάδα. Συμπεριλαμβάνονται τόσο κρούσματα με ιστορικό ταξιδίου ("εισαγόμενα") όσο και κρούσματα με πιθανή εγχώρια μετάδοση.