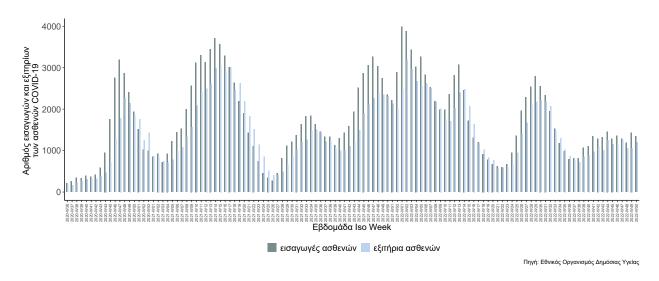

Στο **Διάγραμμα 2** παρουσιάζεται η εβδομαδιαία κατανομή εισαγωγών και εξιτηρίων ασθενών COVID-19 στα νοσοκομεία της επικράτειας. Τα δεδομένα είναι από την εβδομάδα Iso-Week 36 του 2020 έως την εβδομάδα Iso-Week 50 του 2022.

Διάγραμμα 2: Σύνολο εισαγωγών και εξιτηρίων ασθενών COVID-19 στα νοσοκομεία της επικράτειας ανά εβδομάδα, από την 36η του 2020 μέχρι την εβδομάδα αναφοράς

Στο **Διάγραμμα 3** παρουσιάζεται η εβδομαδιαία κατανομή των **νέων** διασωληνωμένων ασθενών COVID-19. Τα δεδομένα είναι από την αρχή την πανδημίας μέχρι την εβδομάδα Iso-Week 50 του 2022.