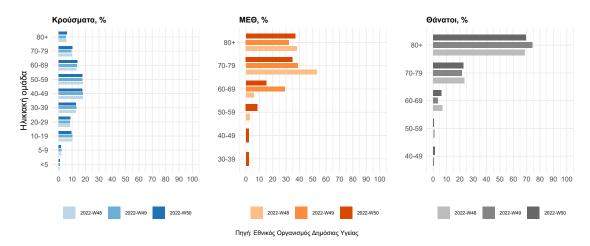

Σημ.: οι στήλες στο Διάγραμμα 4 εκφράζουν τον αριθμό νέων θανάτων με βάση την ημερομηνία θανάτου.

Η διάμεση ηλικία των κρουσμάτων είναι **40** έτη, ενώ η διάμεση ηλικία των θανόντων είναι **80** έτη. Στο **Διάγραμμα 5** παρουσιάζεται το ποσοστό ανά ηλικιακή ομάδα των κρουσμάτων, νοσηλευόμενων στις ΜΕΘ και ασθενών που απεβίωσαν τις τελευταίες τρεις εβδομάδες.

Διάγραμμα 5: Ποσοστό ανά ηλικιακή ομάδα των κρουσμάτων, νοσηλευόμενων στις ΜΕΘ και ασθενών που απεβίωσαν τις τελευταίες τρεις εβδομάδες

<sup>&</sup>lt;sup>4</sup>Πραγματοποιήθηκε ενσωμάτωση θανάτων που καταγράφηκαν με καθυστέρηση στο Εθνικό Μητρώο COVID19.