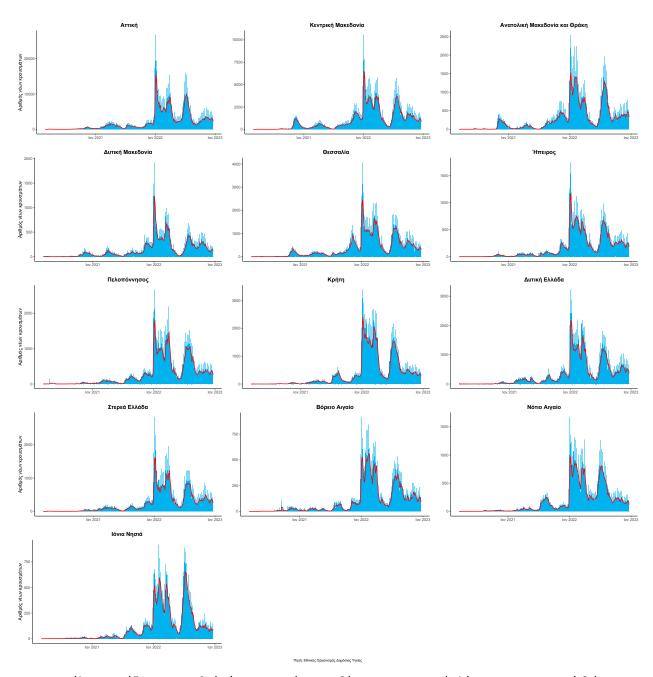

Στο **Διάγραμμα 2** παρουσιάζεται η εβδομαδιαία κατανομή εισαγωγών και εξιτηρίων ασθενών COVID-19 στα νοσοκομεία της επικράτειας. Τα δεδομένα είναι από την εβδομάδα Iso-Week 36 του 2020 έως την εβδομάδα Iso-Week 50 του 2022.

Διάγραμμα 2: Σύνολο εισαγωγών και εξιτηρίων ασθενών COVID-19 στα νοσοκομεία της επικράτειας ανά εβδομάδα, από την 36η του 2020 μέχρι την εβδομάδα αναφοράς

Στο **Διάγραμμα 3** παρουσιάζεται η εβδομαδιαία κατανομή των **νέων** διασωληνωμένων ασθενών COVID-19. Τα δεδομένα είναι από την αρχή την πανδημίας μέχρι την εβδομάδα Iso-Week 50 του 2022.