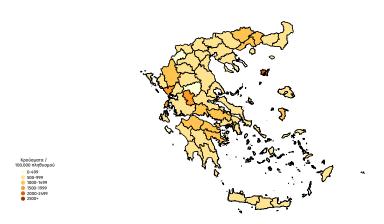

Διάγραμμα 6: Σύνολο δειγμάτων ανά κατηγορία και ποσοστό θετικότητας με βάση το σύνολο των ελεγχθέντων δειγμάτων COVID-19 ανά επιδημιολογική εβδομάδα.

**Γεωγραφική διασπορά**: Ο χάρτης αποτυπώνει τη γεωγραφική κατανομή των κρουσμάτων COVID-19 των τελευταίων 14 ημερών ανά Περιφερειακή Ενότητα της χώρας, με βάση την δηλωθείσα διεύθυνση μόνιμης κατοικίας του ασθενούς, ή τη διεύθυνση προσωρινής διαμονής για τους τουρίστες και άλλους προσωρινά διαμένοντες στην Ελλάδα. Συμπεριλαμβάνονται τόσο κρούσματα με ιστορικό ταξιδίου ("εισαγόμενα") όσο και κρούσματα με πιθανή εγχώρια μετάδοση.

Διάγραμμα 7: Χάρτης επίπτωσης των τελευταίων δύο εβδομάδων (Iso Week) επιβεβαιωμένων κρουσμάτων COVID-19, βάση τον τόπο μόνιμης κατοικίας, ή προσωρινής διαμονής (για τους προσωρινά διαμένοντες).
Κατανομή κρουσμάτων την εβδομάδα αναφοράς: Στο Πίνακα 1 παρουσιάζεται το σύνολο των κρουσμάτων, η επίπτωση ανά 100.000 πληθυσμού καθώς και η εβδομαδιαία μεταβολή των επιβεβαιωμένων κρουσμάτων COVID-19 ανά περιφερειακή ενότητα την εβδομάδα αναφοράς σε σύγκριση με την προηγούμενη εβδομάδα.