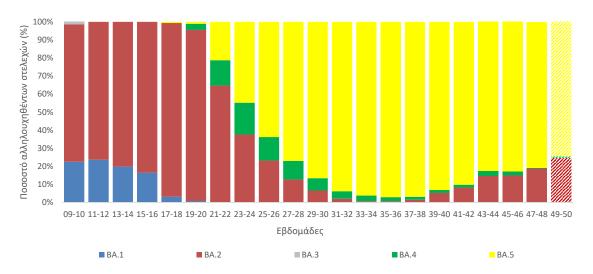

## Παράρτημα 2: Εθνικό Δίκτυο Γονιδιωματικής Επιτήρησης του ΕΟΔΥ για τις μεταλλάξεις του SARS-CoV-2

Στην παρούσα αναφορά περιλαμβάνονται τα αποτελέσματα ανάλυσης από το Εθνικό Δίκτυο Γονιδιωματικής Επιτήρησης του ιού SARS-CoV-2, που λειτουργεί υπό το συντονισμό του ΕΟΔΥ. Συγκεκριμένα, από τις εβδομάδες 09-10 του 2022 που επικράτησε πλήρως το στέλεχος Omicron έως και τις εβδομάδες 49-50 του 2022 αναλύθηκαν γονιδιωματικά συνολικά 15.738 δείγματα.

Στο Διάγραμμα 10 απεικονίζεται η διαχρονική εξέλιξη της σχετικής συχνότητας εμφάνισης των βασικών υπο-παραλλαγών του στελέχους Omicron από την 09 εβδομάδα του 2022 μέχρι και την εβδομάδα 48 του 2022, ενώ δίνονται προσωρινά δεδομένα για τις εβδομάδες 49-50 του 2022. Από την εβδομάδα 36 του 2022 και μετά, το στέλεχος BA.2 παρουσιάζει αύξηση, ενώ το BA.5 σχετική μείωση. Παρόλα αυτά, το στέλεχος BA.5 εξακολουθεί να είναι το συχνότερα αναγνωριζόμενο.

**Διάγραμμα 10.** Ποσοστό αλληλουχηθέντων δειγμάτων από τυχαία δειγματοληψία με απομονωθέν στέλεχος Β.1.1.529 (Omicron) ανά βασική υπο-παραλλαγή, ανά 15νθήμερο, έως 18/12/2022

**Διάγραμμα 11.** Ποσοστό αλληλουχηθέντων δειγμάτων με απομονωθέν στέλεχος ΒΑ.5 ανά υπο-παραλλαγή επιδημιολογικού ενδιαφέροντος, ανά εβδομάδα, έως 11/12/2022.