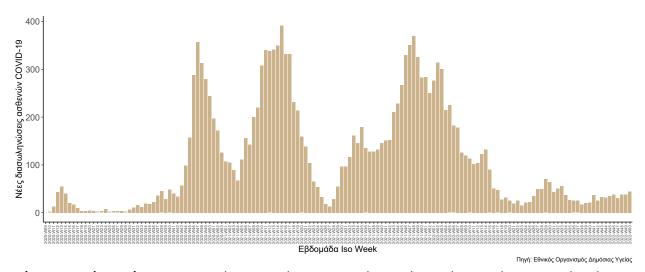

Διάγραμμα 2: Σύνολο εισαγωγών και εξιτηρίων ασθενών COVID-19 στα νοσοκομεία της επικράτειας ανά εβδομάδα, από την 36η του 2020 μέχρι την εβδομάδα αναφοράς

Στο **Διάγραμμα 3** παρουσιάζεται η εβδομαδιαία κατανομή των **νέων** διασωληνωμένων ασθενών COVID-19. Τα δεδομένα είναι από την αρχή την πανδημίας μέχρι την εβδομάδα Iso-Week 50 του 2022.

**Διάγραμμα 3: Σύνολο νέων** διασωληνωμένων ασθενών COVID-19 ανά εβδομάδα, από την αρχή της πανδημίας μέχρι την εβδομάδα αναφοράς. Σημ.: οι στήλες στο Διάγραμμα 3 εκφράζουν τον αριθμό νέων διασωληνώσεων με βάση την ημερομηνία διασωλήνωσης.