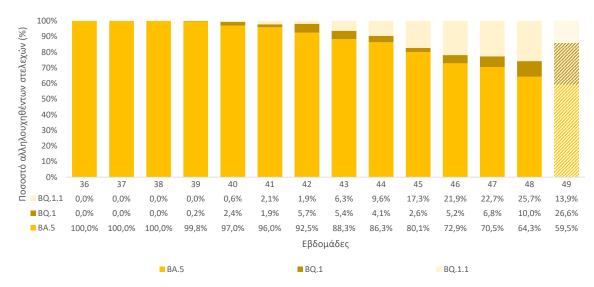

Όσον αφορά στη διαχρονική εξέλιξη των υπο-παραλλαγών του στελέχους BA.5, την εβδομάδα 39 εμφανίστηκε η υπο-παραλλαγή BQ.1 και εν συνεχεία η BQ.1.1., η οποία παρουσιάζει αύξηση σε σχέση με τις υπόλοιπες υποπαραλλαγές του στελέχους BA.5 (Διάγραμμα 11 - προσωρινά δεδομένα για την εβδομάδα 49). Το ποσοστό των υπο-παραλλαγών του στελέχους BA.2, συμπεριλαμβανομένης της υπο-παραλλαγής ενδιαφέροντος BA.2.75, παραμένει στα ίδια επίπεδα με την προηγούμενη εβδομάδα.

**Διάγραμμα 10.** Ποσοστό αλληλουχηθέντων δειγμάτων από τυχαία δειγματοληψία με απομονωθέν στέλεχος Β.1.1.529 (Omicron) ανά βασική υπο-παραλλαγή, ανά 15νθήμερο, έως 18/12/2022

**Διάγραμμα 11.** Ποσοστό αλληλουχηθέντων δειγμάτων με απομονωθέν στέλεχος ΒΑ.5 ανά υπο-παραλλαγή επιδημιολογικού ενδιαφέροντος, ανά εβδομάδα, έως 11/12/2022.

<sup>\*</sup>Περιλαμβάνονται μόνο στελέχη BA.5 που δεν είναι BQ.1 ή BQ.1.1

Πίνακας 4\*¥, Απόλυτος αριθμός κρουσμάτων (ανεξαρτήτως τρόπου δειγματοληψίας), ανά υπο-παραλλαγή Omicron ανά Περιφερειακή Ενότητα, για τις 4 εβδομάδες προ της καταληκτικής ημερομηνίας που καλύπτεται από την παρούσα αναφορά (11 Δεκεμβρίου 2022).