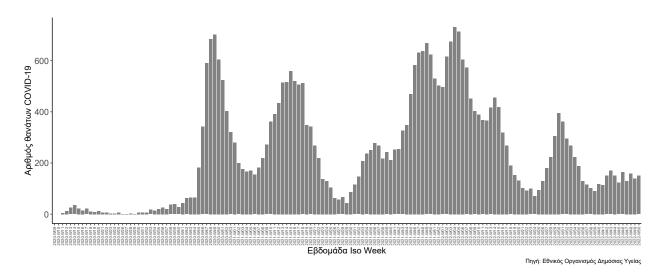

Στο **Διάγραμμα 4** παρουσιάζεται η εβδομαδιαία κατανομή των θανάτων. Τα δεδομένα είναι από την αρχή της πανδημίας μέχρι την εβδομάδα Iso-Week 50 του 2022.

Διάγραμμα 4: Σύνολο θανάτων COVID-19 ανά εβδομάδα Iso-Week από την αρχή της πανδημίας μέχρι την εβδομάδα αναφοράς.

Σημ.: οι στήλες στο Διάγραμμα 4 εκφράζουν τον αριθμό νέων θανάτων με βάση την ημερομηνία θανάτου.

Η διάμεση ηλικία των κρουσμάτων είναι **40** έτη, ενώ η διάμεση ηλικία των θανόντων είναι **80** έτη. Στο **Διάγραμμα 5** παρουσιάζεται το ποσοστό ανά ηλικιακή ομάδα των κρουσμάτων, νοσηλευόμενων στις ΜΕΘ και ασθενών που απεβίωσαν τις τελευταίες τρεις εβδομάδες.