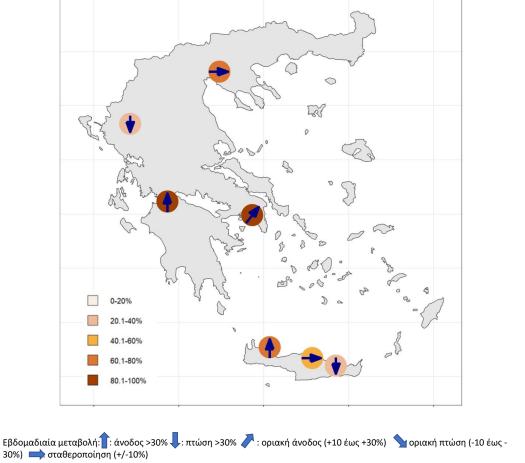

Σημ.1: Μεταβολές της τάξης +/- 30% είναι κοντά στα όρια της εργαστηριακής αβεβαιότητας.

Συμπεράσματα: Την εβδομάδα 12 έως 18 Δεκεμβρίου 2022, παρατηρήθηκε αυξητική τάση σε σχέση με την εβδομάδα 5 έως 11 Δεκεμβρίου 2022, στο μέσο εβδομαδιαίο ιικό φορτίο του SARS-CoV-2 στα αστικά λύματα σε τρεις από τις οκτώ (3/8) περιοχές που ελέγχθηκαν από το Εθνικό Δίκτυο Επιδημιολογίας Λυμάτων (ΕΔΕΛ) του ΕΟΔΥ, πτωτικές τάσεις σε δύο από τις οκτώ (2/8) περιοχές του ΕΔΕΛ και σταθεροποίηση σε δύο περιοχές (2/8). Καθαρά αυξητική τάση στο μέσο εβδομαδιαίο φορτίο των αστικών λυμάτων παρατηρήθηκε στην Πάτρα (+195%) και στα Χανιά (+111%), ενώ οριακή ήταν η αύξηση που παρατηρήθηκε στην Περιφέρεια Αττικής. Πτωτικές τάσεις παρατηρήθηκαν στον Άγιο Νικόλαο (-77%) και στα Ιωάννινα (-54%). Σταθεροποίηση στο μέσο εβδομαδιαίο ιικό φορτίο των αστικών λυμάτων παρατηρήθηκε στο Ηράκλειο (+4%) και στη Θεσσαλονίκη (+7%). Το ιικό φορτίο των αστικών λυμάτων παρατηρήθηκε στο Ηράκλειο (+4%) και στη Θεσσαλονίκη (+7%). Το ιικό φορτίο των αστικών λυμάτων παρατηρήθηκε στο Ηράκλειο (+4%) και στη Θεσσαλονίκη (+7%). Το ιικό φορτίο των αστικών λυμάτων παρατηρήθηκε στο Ηράκλειο (+4%) και στη Θεσσαλονίκη (+7%). Το ιικό φορτίο των αστικών λυμάτων παρατηρήθηκε στο Ηράκλειο (+4%) και στη Θεσσαλονίκη (+7%). Το ιικό φορτίο των αστικών λυμάτων παρατηρήθηκε στο Ηράκλειο (+4%) και στη Θεσσαλονίκη (+7%). Το ιικό φορτίο των αστικών λυμάτων παρατηρήθηκε στο Ηράκλειο (+4%) και στη Θεσσαλονίκη (+7%). Το ικό φορτίο των αστικών λυμάτων παρατηρήθηκε στο Ηράκλειο (+4%) και στη Θεσσαλονίκη (+7%). Το ικό φορτίο των αστικών λυμάτων παρατηρήθηκε στο Ηράκλειο (+4%) και στη Θεσσαλονίκη (+7%). Το ικό φορτίο των αστικών λυμάτων παρατηρήθηκε στο Ηράκλειο (+4%) και στη Θεσσαλονίκη (+7%). Το ικό φορτίο των αστικών λυμάτων παρατηρήθηκε στο Ηράκλειο (+4%) και στη Θεσσαλονίκη (+7%). Το ικό φορτίο των αστικών λυμάτων παρατηρήθηκε στο Ηράκλειο (+4%) και στη Θεσσαλονίκη (+7%). Το ικό φορτίο των αστικών λυμάτων παρατηρήθηκε στο Ηράκλειο (+4%) και στη Θεσσαλονίκη (+7%).

Διάγραμμα 8: Γεωγραφική απεικόνιση των επιπέδων ιικού φορτίου στα αστικά λύματα και τάση μεταβολής κατά την εβδομάδα 12-18/12/2022.

Ο χαρακτηρισμός των επιπέδων του ιικού φορτίου (χρωματικός κώδικας) έχει προκύψει από την επεξεργασία των ιστορικών δεδομένων της κάθε πόλης χωριστά από την 1η Ιουνίου 2021 και μετά. Συγκεκριμένα, οι μετρήσεις κάθε περιοχής ταξινομούνται σε αύξουσα σειρά (από την χαμηλότερη στην υψηλότερη) και στη συνέχεια ομαδοποιούνται σε 5 κατηγορίες (0-20%, 20.1-40%, 40.1-60%, 60.1-80%, 80.1-100%). Η χρωματική κλίμακα από ελαφριά έως έντονη απόχρωση (από το ροζ/μπεζ έως το βαθύ κόκκινο/καφέ) δείχνει, για κάθε πόλη/περιοχή, τα επίπεδα του SARS-CoV-2 στα αστικά λύματα την τελευταία εβδομάδα σε σχέση με τα ιστορικά δεδομένα της πόλης/περιοχής (από 01/06/2021 και μετά). Για παράδειγμα, όταν μια πόλη/περιοχή χαρακτηρίζεται με ροζ /μπεζ χρώμα (0-20%), τα επίπεδα του ιικού φορτίου στα αστικά λύματα στις μετρήσεις της τελευταίας εβδομάδας ανήκουν στο χαμηλότερο 20% των συνολικών μετρήσεών της, ενώ όταν χαρακτηρίζεται με βαθύ κόκκινο/καφέ (80.1-100%), τα επίπεδα του ιικού φορτίου στα αστικά λύματα στις μετρήσεις της τελευταίας εβδομάδας.