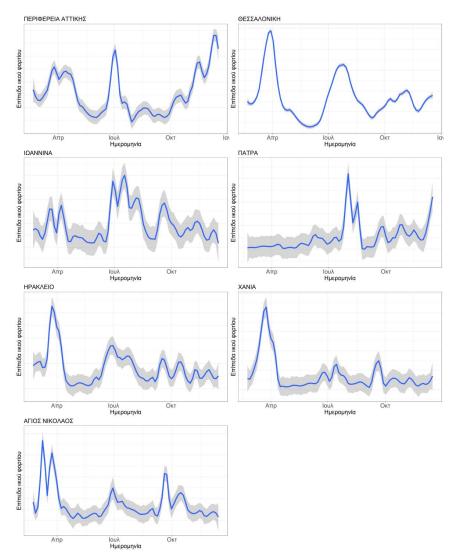

Διάγραμμα 8: Γεωγραφική απεικόνιση των επιπέδων ιικού φορτίου στα αστικά λύματα και τάση μεταβολής κατά την εβδομάδα 12-18/12/2022.

Ο χαρακτηρισμός των επιπέδων του ιικού φορτίου (χρωματικός κώδικας) έχει προκύψει από την επεξεργασία των ιστορικών δεδομένων της κάθε πόλης χωριστά από την 1η Ιουνίου 2021 και μετά. Συγκεκριμένα, οι μετρήσεις κάθε περιοχής ταξινομούνται σε αύξουσα σειρά (από την χαμηλότερη στην υψηλότερη) και στη συνέχεια ομαδοποιούνται σε 5 κατηγορίες (0-20%, 20.1-40%, 40.1-60%, 60.1-80%, 80.1-100%). Η χρωματική κλίμακα από ελαφριά έως έντονη απόχρωση (από το ροζ/μπεζ έως το βαθύ κόκκινο/καφέ) δείχνει, για κάθε πόλη/περιοχή, τα επίπεδα του SARS-CoV-2 στα αστικά λύματα την τελευταία εβδομάδα σε σχέση με τα ιστορικά δεδομένα της πόλης/περιοχής (από 01/06/2021 και μετά). Για παράδειγμα, όταν μια πόλη/περιοχή χαρακτηρίζεται με ροζ /μπεζ χρώμα (0-20%), τα επίπεδα του ιικού φορτίου στα αστικά λύματα στις μετρήσεις της τελευταίας εβδομάδας ανήκουν στο χαμηλότερο 20% των συνολικών μετρήσεών της, ενώ όταν χαρακτηρίζεται με βαθύ κόκκινο/καφέ (80.1-100%), τα επίπεδα του ιικού φορτίου στα αστικά λύματα στις μετρήσεις της τελευταίας εβδομάδας.

Διάγραμμα 9: Διακύμανση επιπέδων ιικού φορτίου (γονιδιωματικά αντίγραφα/100.000 πληθυσμό) στα αστικά λύματα συναρτ ήσει του χρόνου κατά την περίοδο 18/02-18/12/2022.

Οι καμπύλες έχουν προκύψει από τοπικά εκτιμώμενη εξομάλυνση διασποράς (loess) των χρονοσειρών κανονικοποιημένου (ως πρ ος τον ισοδύναμο πληθυσμό) ιικού φορτίου. Η κλίμακα του κάθε γραφήματος καθορίζεται από το εύρος των μετρήσεων που αντι στοιχούν σε κάθε πόλη και δεν είναι ενιαία για όλα τα γραφήματα (ως εκ τούτου τα επίπεδα του ιικού φορτίου μεταξύ των πόλε ων δεν είναι συγκρίσιμα).

Σημ. 2: Τα διαγράμματα 8 και 9 δεν περιλαμβάνουν αποτελέσματα για την πόλη της Κέρκυρας, καθότι παρακολούθηση των αστικών λυμάτων της για την παρο υσία SARS-CoV-2 ξεκίνησε αργότερα.

Σημ.3: Τα εργαστήρια που συμμετέχουν στο δίκτυο είναι: Εργαστήριο Αναλυτικής Χημείας του Εθνικού και Καποδιστριακού Πανεπιστημίου Αθηνών, Διεπιστημ ονική Εργαστηριακή Ομάδα Επιδημιολογίας Λυμάτων του Αριστοτελείου Πανεπιστημίου Θεσσαλονίκης, Περιφερειακό Εργαστήριο Δημόσιας Υγείας Θεσσαλία ς, Περιφερειακό Εργαστήριο Δημόσιας Υγείας Κρήτης, Εργαστήριο Υγιεινής της Ιατρικής Σχολής του Πανεπιστημίου Πατρών, Εργαστήριο Υγιεινής και Επιδημιολ ογίας του Τμήματος Ιατρικής του Πανεπιστημίου Ιωαννίνων.